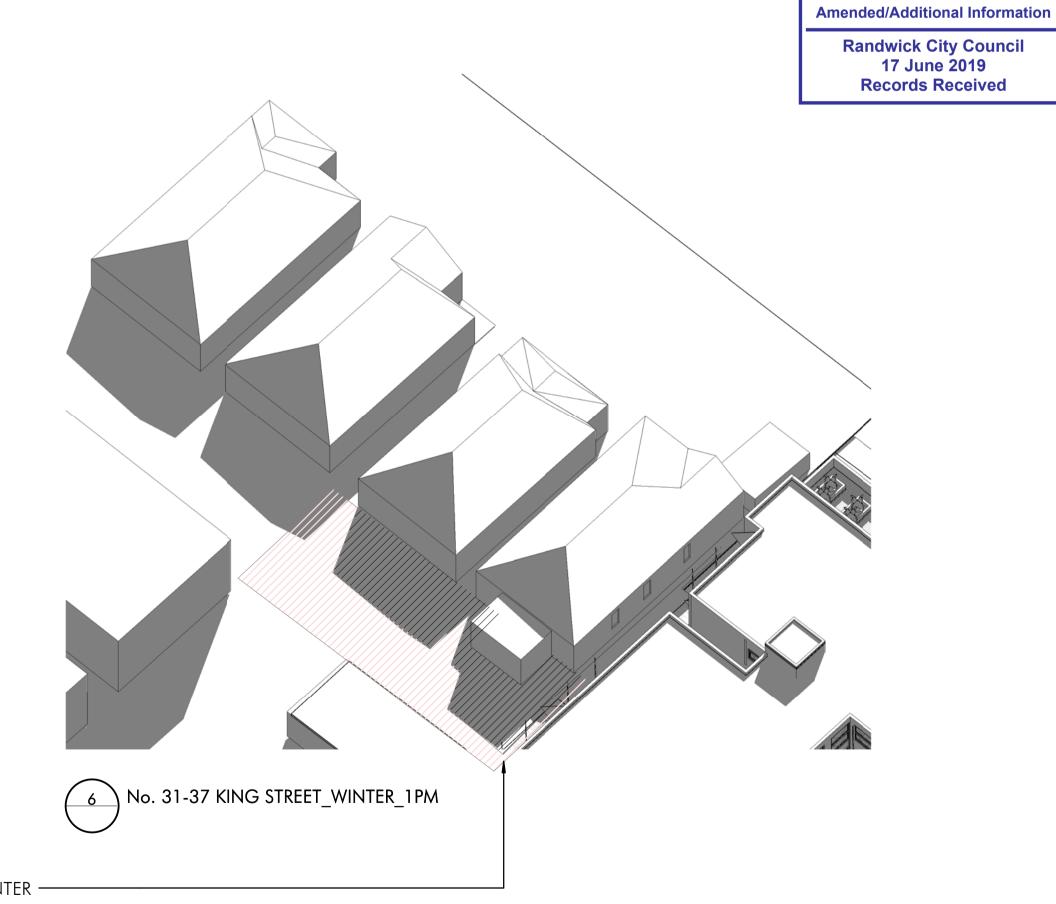

No. 31-37 KING STREET\_WINTER\_9AM

3 No. 31-37 KING STREET\_WINTER\_10AM

THE UNIVERSITY OF NEW SOUTH WALES

No. 31-37 KING STREET\_WINTER\_11AM

Project Name
University of NSW Mulwarree Apartments Student Housing (MASH)

Project Address

1 Cowper St, Randwick NSW 2031

No. 31-37 King Street Shadow Diagram Sheet 1

Drawing Number: 10606\_DA061

DEVELOPMENT APPLICATION

183/2018

nettleton tribe partnership pty ltd ABN 58 161 683 122 117 Willoughby Road, Crows Nest, NSW 2065 t +61 2 9431 6431 e: sydney@nettletontribe.com.au w: nettletontribe.com.au