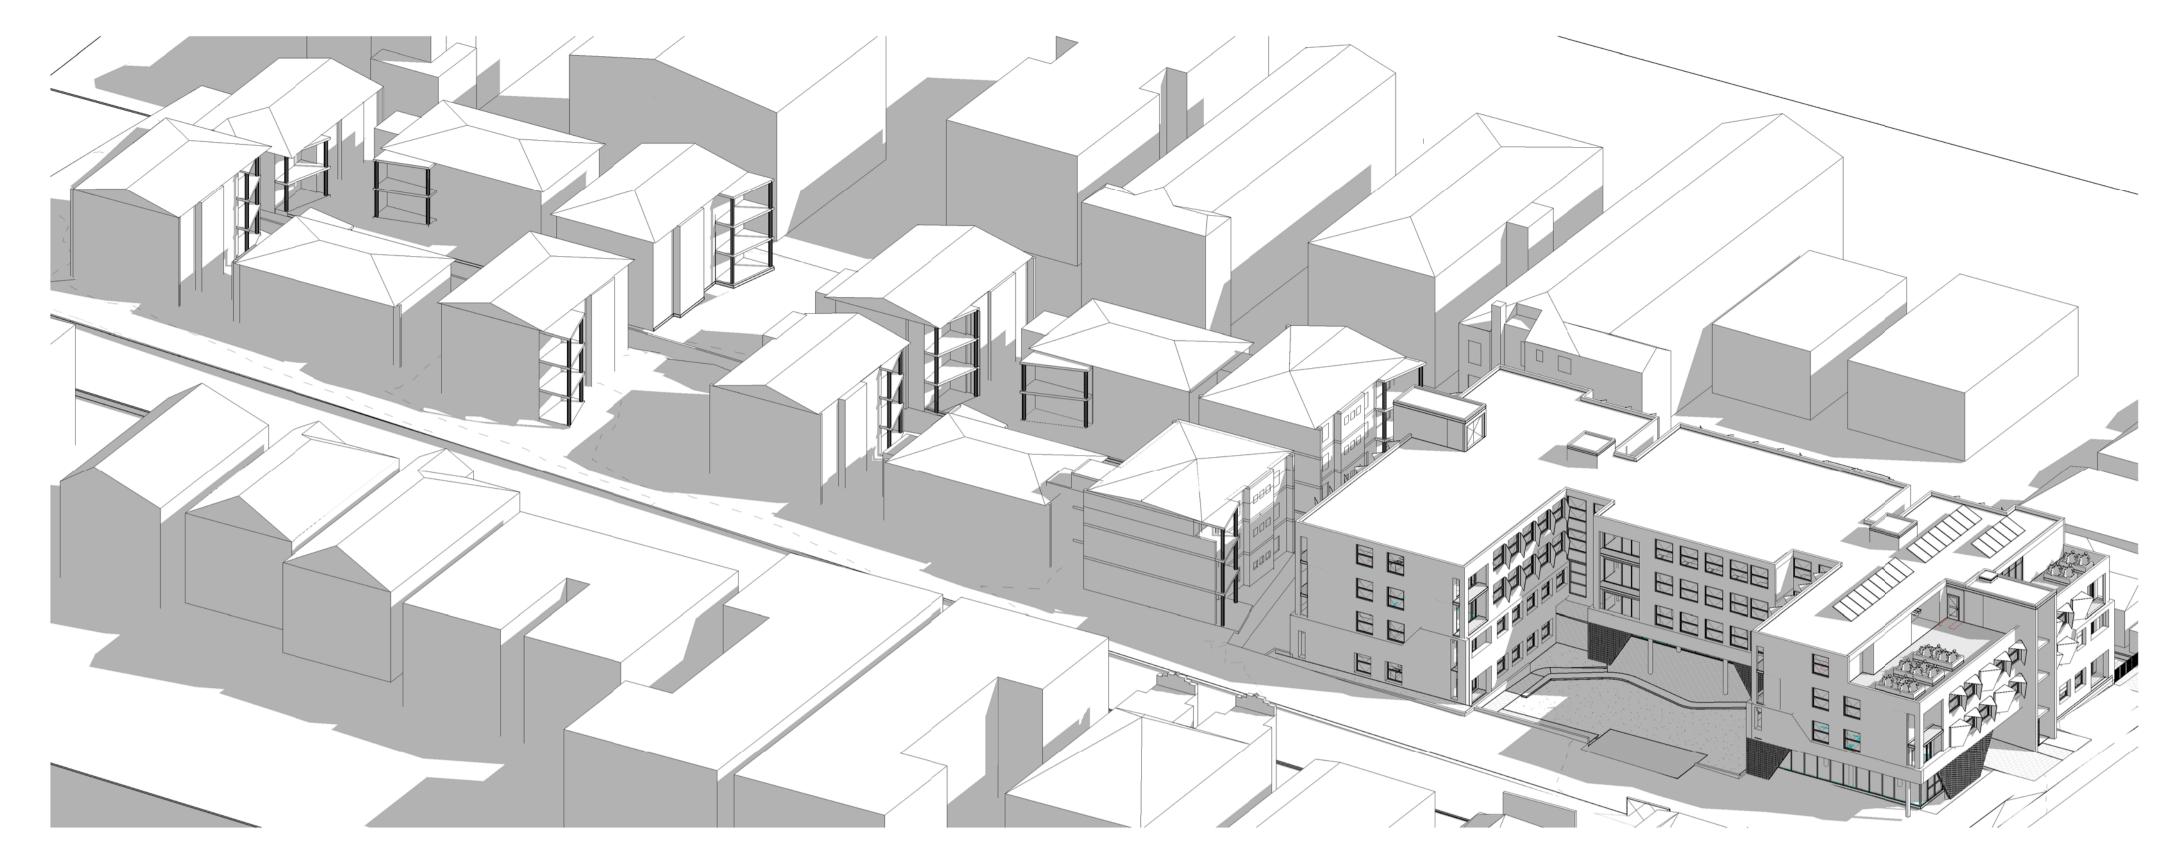

#### TOTAL SITE SOLAR ANALYSIS MID-WINTER - 21st JUNE

University of NSW Mulwarree Apartments Student Housing (MASH)

Project Address

1 Cowper St, Randwick NSW 2031

9am - View From NE

9am - View From NW

University of NSW Mulwarree Apartments Student Housing (MASH)

Project Address

1 Cowper St, Randwick NSW 2031

9am - View From N

10am - View From NE

10am - View From NW

University of NSW Mulwarree Apartments Student Housing (MASH)

Project Address

1 Cowper St, Randwick NSW 2031

Shadow Diagram - Total Site Solar Analysis 10AM 3D VIEWS

Trawing Number: 10606\_DA102

11am - View From NE

11am - View From NW

University of NSW Mulwarree Apartments Student Housing (MASH)

Project Address

1 Cowper St, Randwick NSW 2031

11am - View From N

Shadow Diagram - Total Site Solar Analysis 11AM 3D VIEWS

10606\_DA103

12pm - View From NE

12pm - View From NW

TOTAL SITE SOLAR ANALYSIS MID-WINTER - 21st JUNE

183/2018
Amended/Additional Information