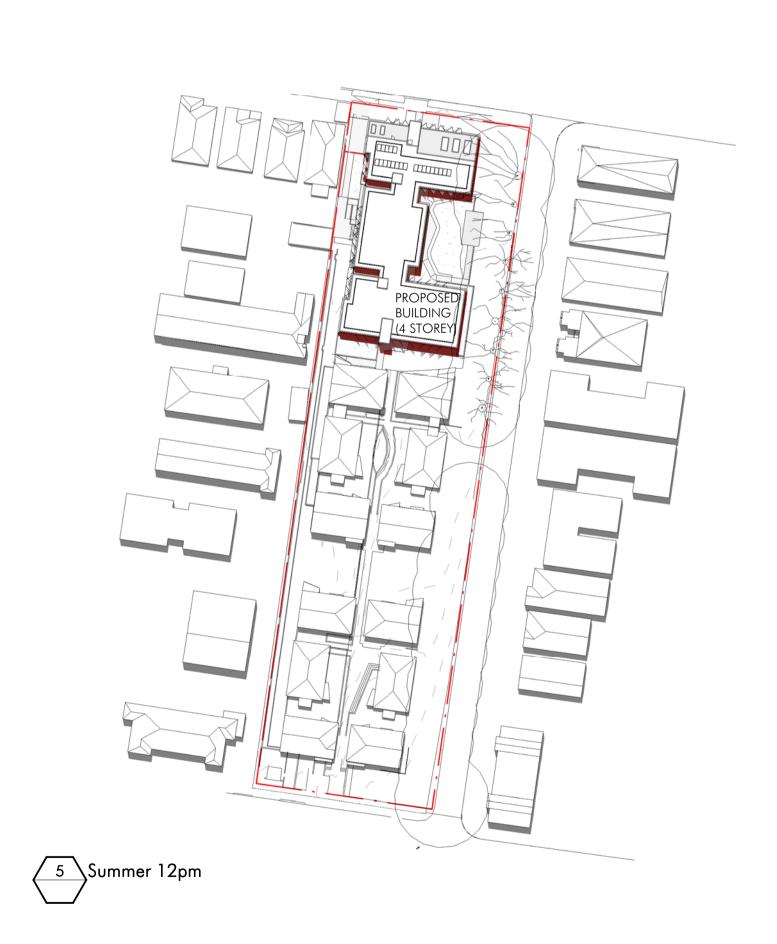

THE UNIVERSITY OF NEW SOUTH WALES

Project Name
University of NSW Mulwarree Apartments Student Housing (MASH)

Project Address

1 Cowper St, Randwick NSW 2031

Drawing Number: 10606\_DA050

**nettleton**tribe

7 MULWARREE AVE\_WINTER 11AM