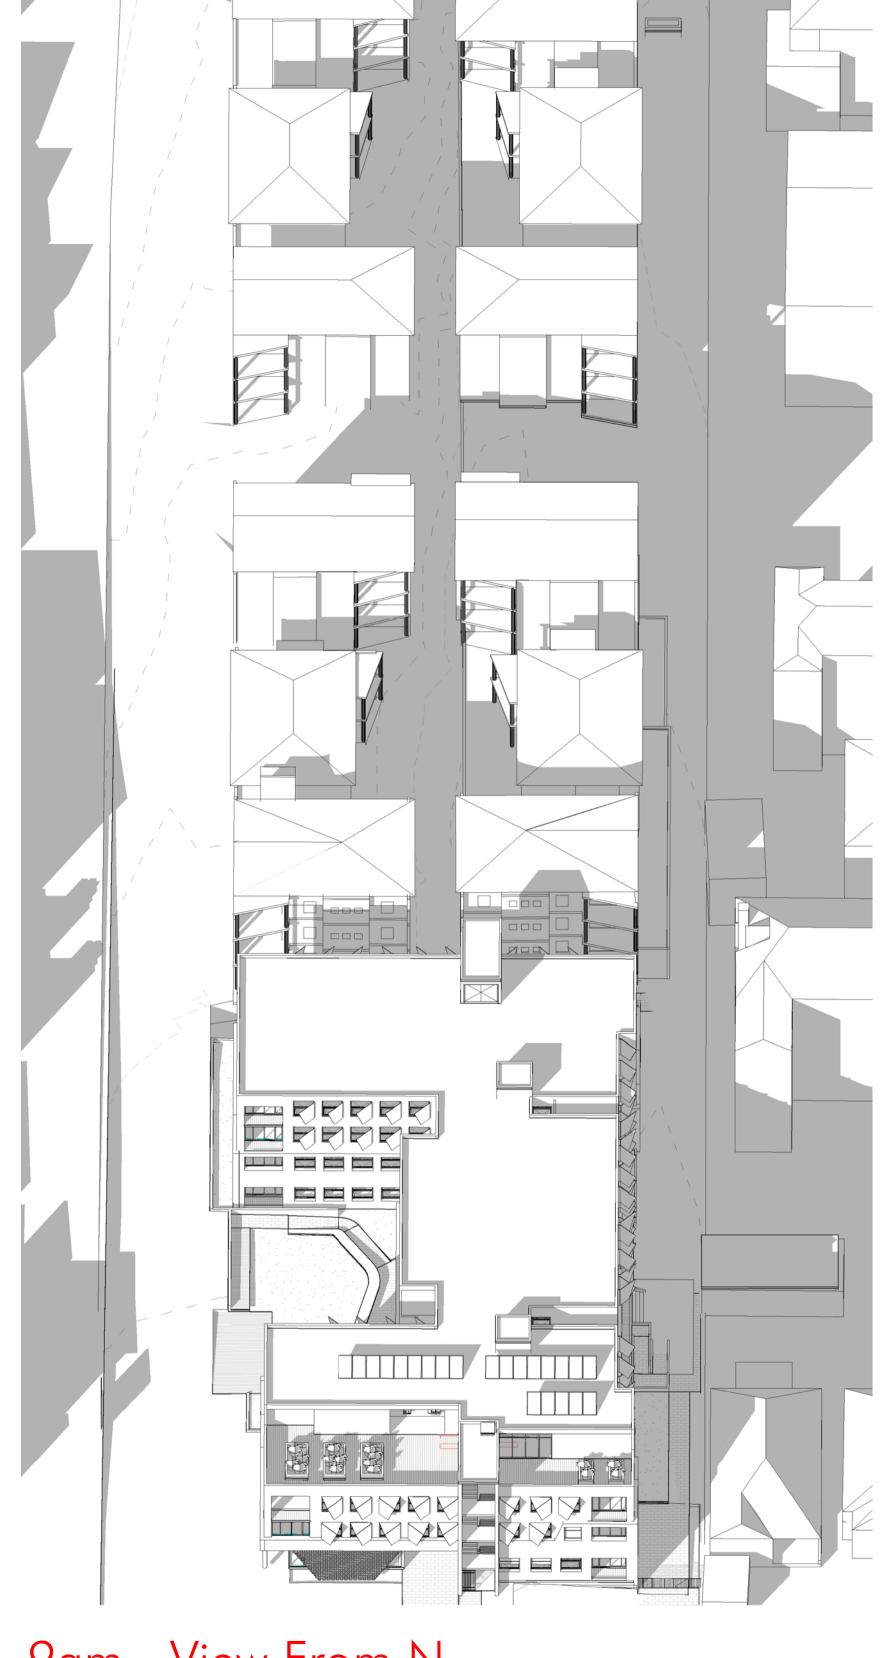

#### TOTAL SITE SOLAR ANALYSIS MID-WINTER - 21st JUNE

University of NSW Mulwarree Apartments Student Housing (MASH)

Project Address

1 Cowper St, Randwick NSW 2031

9am - View From NE

9am - View From NW

University of NSW Mulwarree Apartments Student Housing (MASH)

Project Address

1 Cowper St, Randwick NSW 2031

9am - View From N

10am - View From NE

10am - View From NW

University of NSW Mulwarree Apartments Student Housing (MASH)

Project Address

1 Cowper St, Randwick NSW 2031