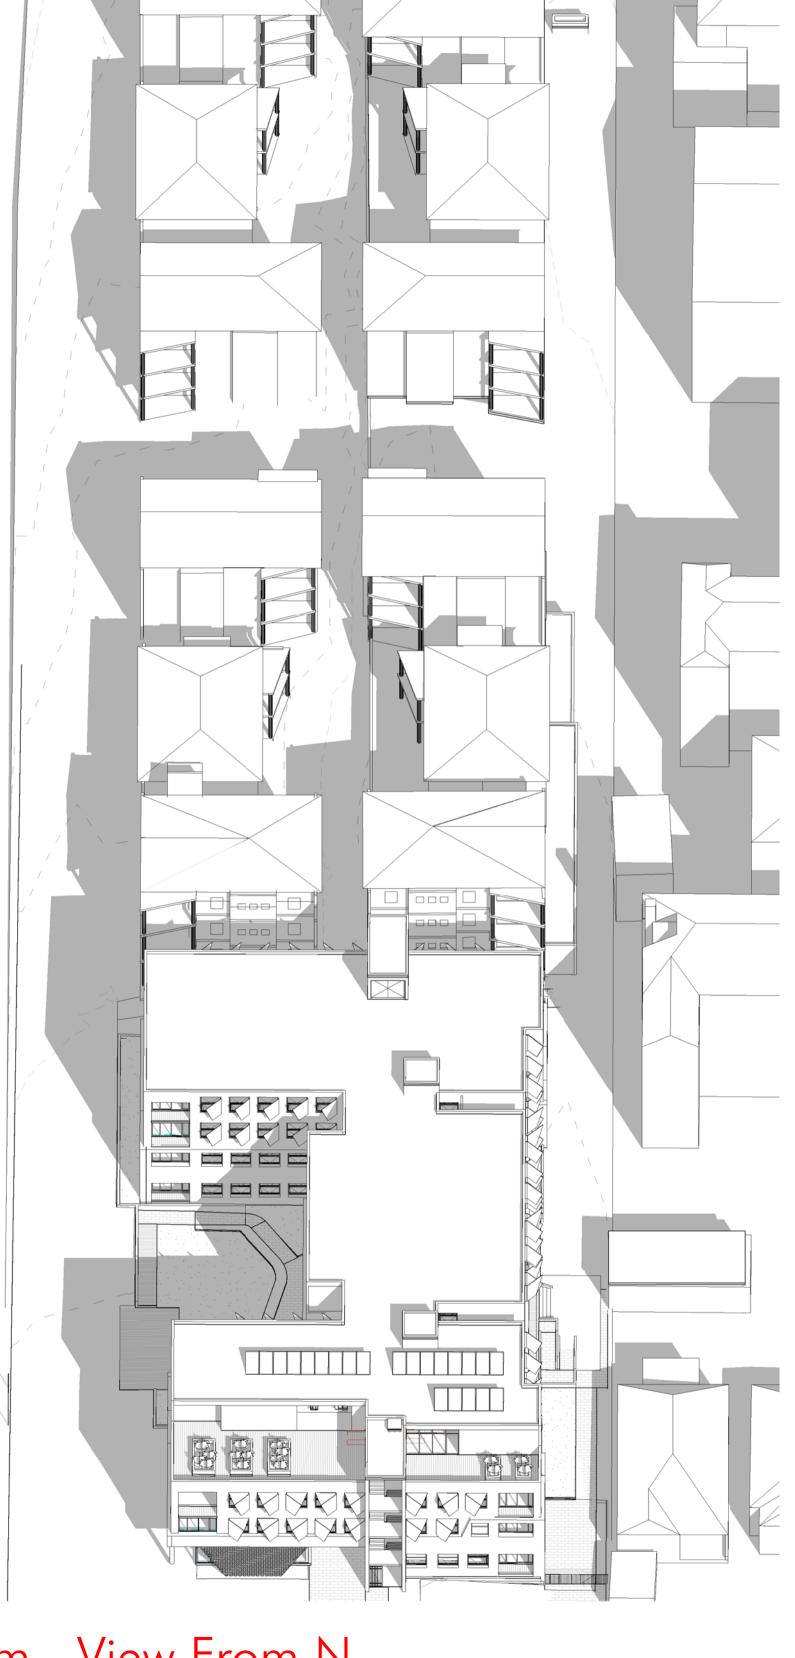

Project Address

1 Cowper St, Randwick NSW 2031

9am - View From N

10am - View From NE

10am - View From NW

University of NSW Mulwarree Apartments Student Housing (MASH)

Project Address

1 Cowper St, Randwick NSW 2031