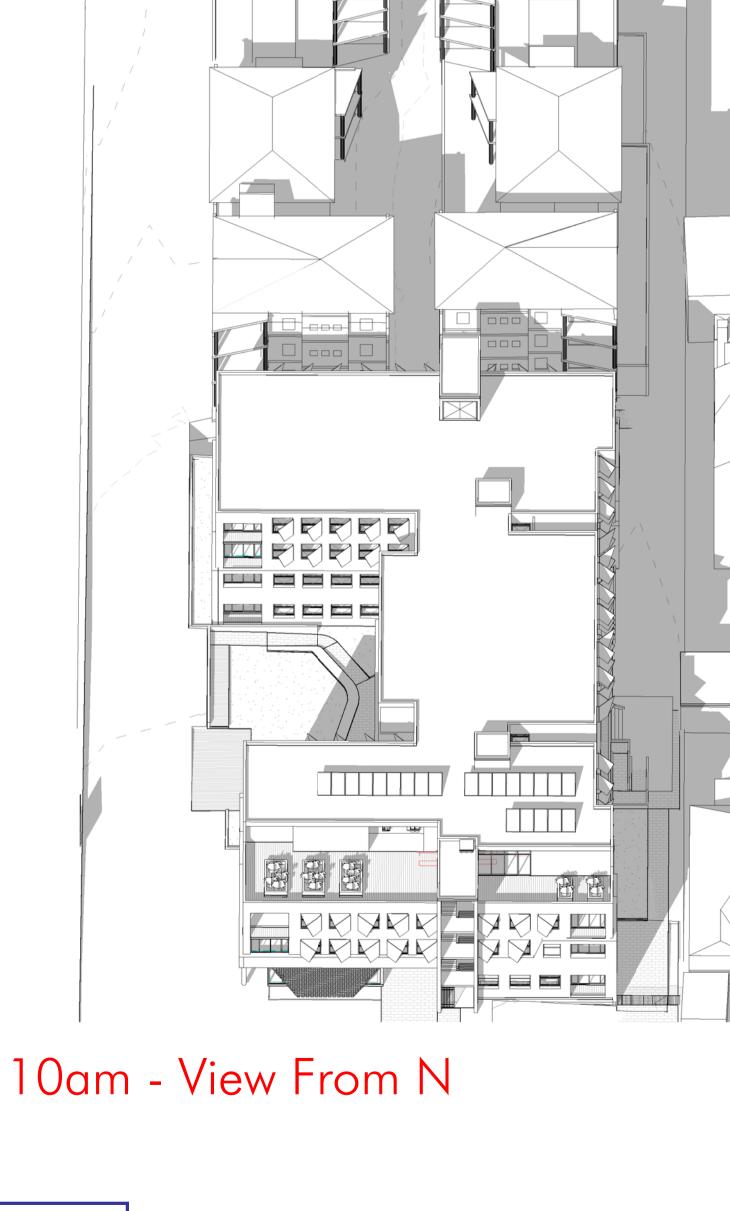

Project Address

1 Cowper St, Randwick NSW 2031

9am - View From N

10am - View From NE

10am - View From NW

University of NSW Mulwarree Apartments Student Housing (MASH)

Project Address

1 Cowper St, Randwick NSW 2031

Shadow Diagram - Total Site Solar Analysis 10AM 3D VIEWS

Trawing Number: 10606\_DA102

11am - View From NE

11am - View From NW

University of NSW Mulwarree Apartments Student Housing (MASH)

Project Address

1 Cowper St, Randwick NSW 2031