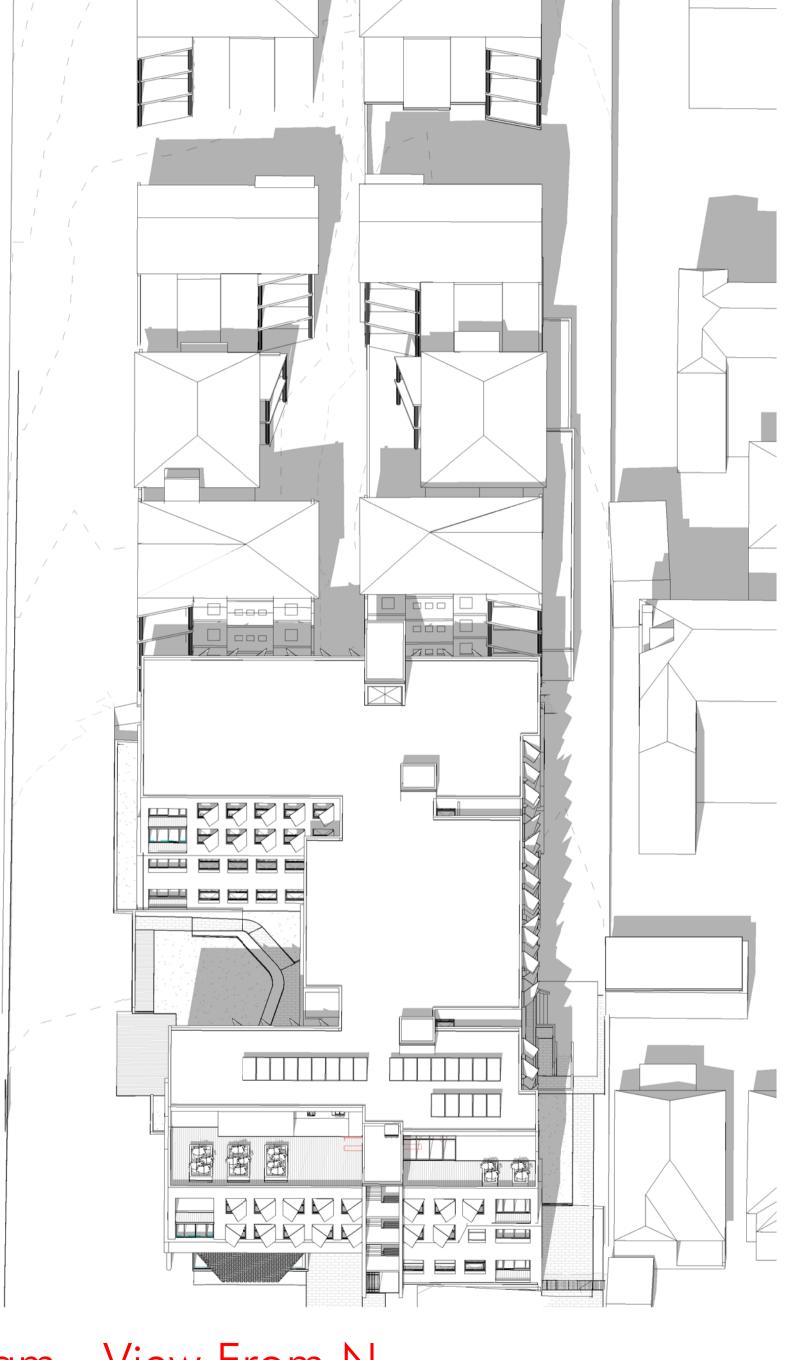

Project Address

1 Cowper St, Randwick NSW 2031

9am - View From N

10am - View From NE

10am - View From NW

University of NSW Mulwarree Apartments Student Housing (MASH)

Project Address

1 Cowper St, Randwick NSW 2031

Shadow Diagram - Total Site Solar Analysis 10AM 3D VIEWS

Trawing Number: 10606\_DA102

11am - View From NE

11am - View From NW

University of NSW Mulwarree Apartments Student Housing (MASH)

Project Address

1 Cowper St, Randwick NSW 2031

11am - View From N

Shadow Diagram - Total Site Solar Analysis 11AM 3D VIEWS

10606\_DA103

12pm - View From NE

12pm - View From NW

TOTAL SITE SOLAR ANALYSIS MID-WINTER - 21st JUNE

183/2018
Amended/Additional Information