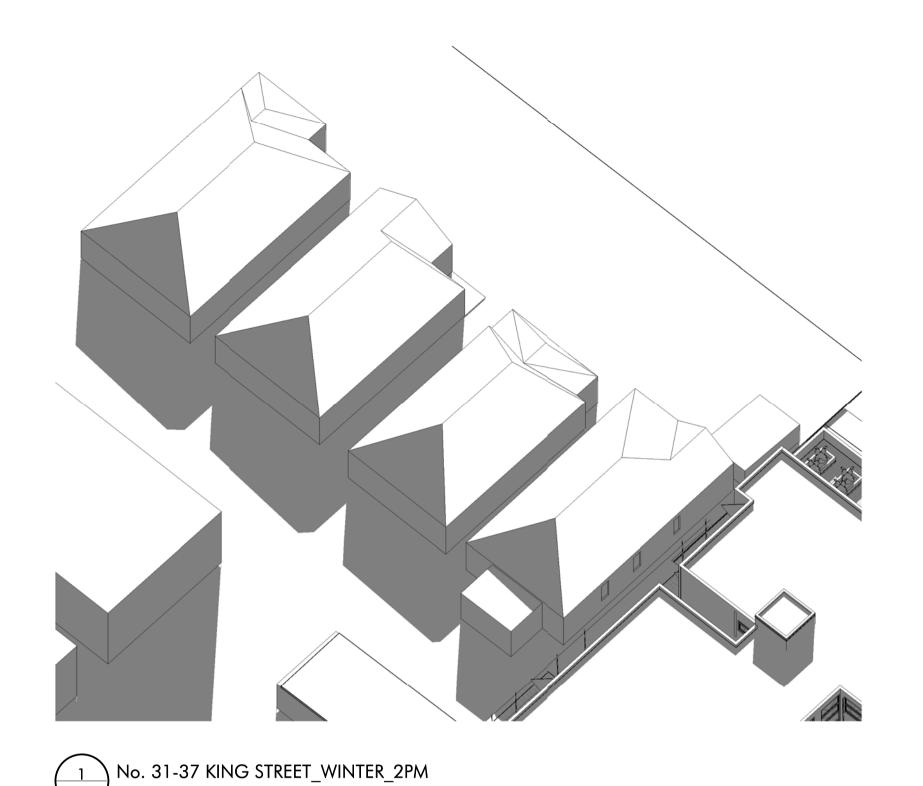

No. 31-37 KING STREET\_WINTER\_9AM

3 No. 31-37 KING STREET\_WINTER\_10AM

THE UNIVERSITY OF NEW SOUTH WALES

No. 31-37 KING STREET\_WINTER\_11AM

Project Name
University of NSW Mulwarree Apartments Student Housing (MASH)

Project Address

1 Cowper St, Randwick NSW 2031

No. 31-37 King Street Shadow Diagram Sheet 1

Drawing Number: 10606\_DA061

DEVELOPMENT APPLICATION

183/2018

nettleton tribe partnership pty ltd ABN 58 161 683 122 117 Willoughby Road, Crows Nest, NSW 2065 t +61 2 9431 6431 e: sydney@nettletontribe.com.au w: nettletontribe.com.au