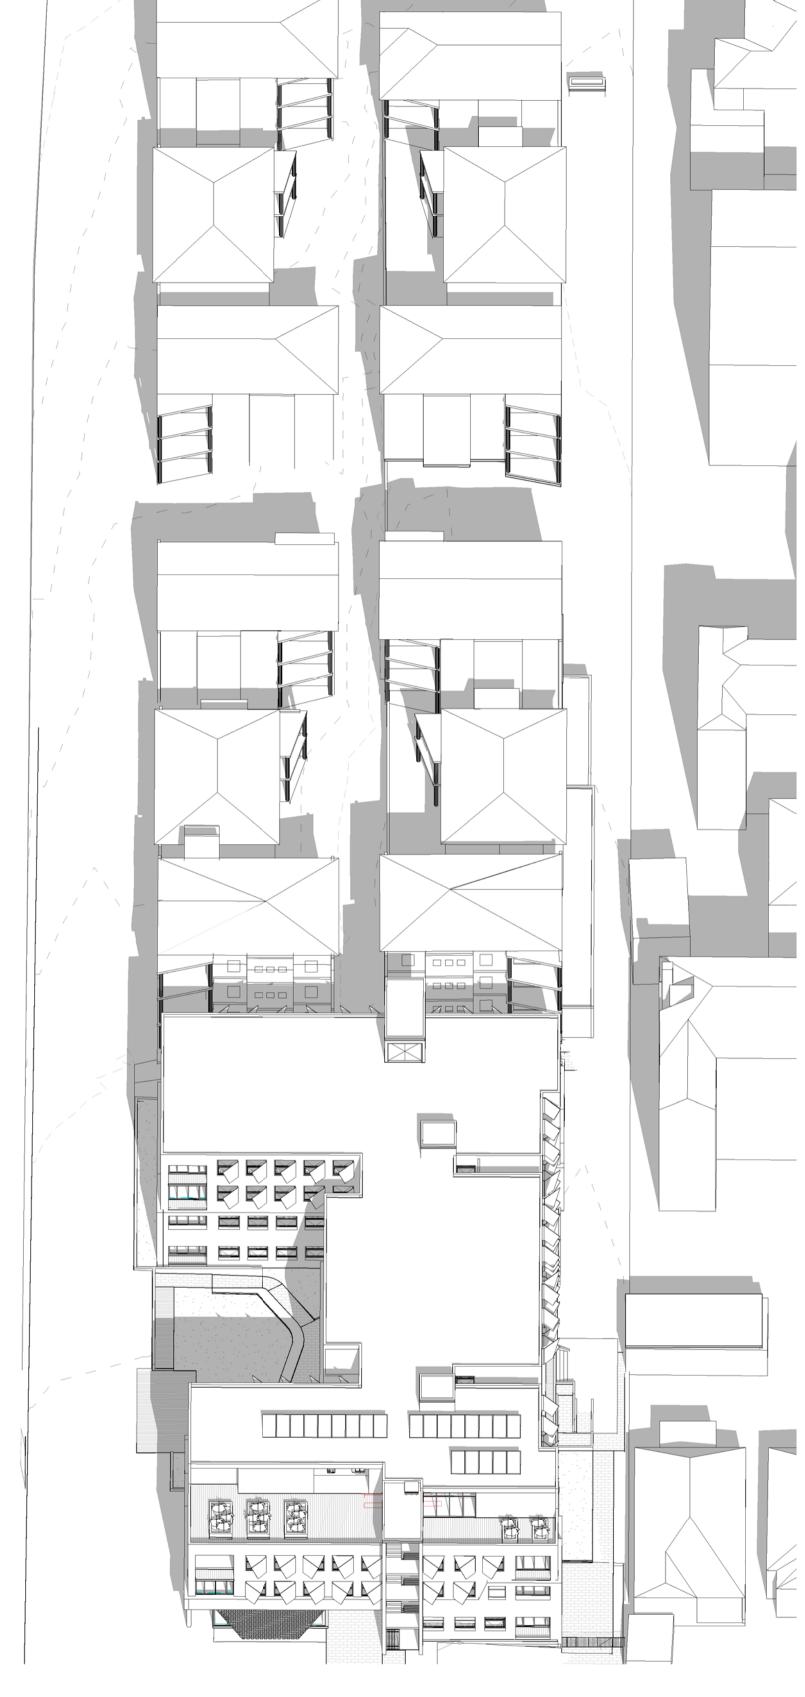

Project Name
University of NSW Mulwarree Apartments Student Housing (MASH)

Project Address

1 Cowper St, Randwick NSW 2031

**nettleton**tribe

EXISTING MODULES: 7
EXISTING COMPLIANT MODULES: 7

EXISTING COMPLIANT MODULES: 7

EXISTING COMPLIANT MODULES: 6

LEVEL 3

L3 TOTAL MODULES: 14 L3 TOTAL COMPLIANT: 13

L2 TOTAL MODULES: 20 L2 TOTAL COMPLIANT: 18

TOTAL EXISTING MULWARREE APARTMENT MODULES: 31
TOTAL EXISTING COMPLIANT MODULES: 28
EXISTING COMPLIANT %: 90%

TOTAL PROPOSED LIVING ROOM MODULES: 27
TOTAL PROPOSED COMPLIANT MODULES: 24
PROPOSED COMPLIANT %: 89%

TOTAL SITE LIVING ROOM MODULES: 58
TOTAL SITE COMPLIANT MODULES: 52
TOTAL SITE COMPLIANT %: 89.7%

LEGEND:
LIVING ROOM RECEIVES MIN. 2 HOURS DIRECT SUNLIGHT BETWEEN 9AM & 3PM ON 21 JUNE MID-WINTER