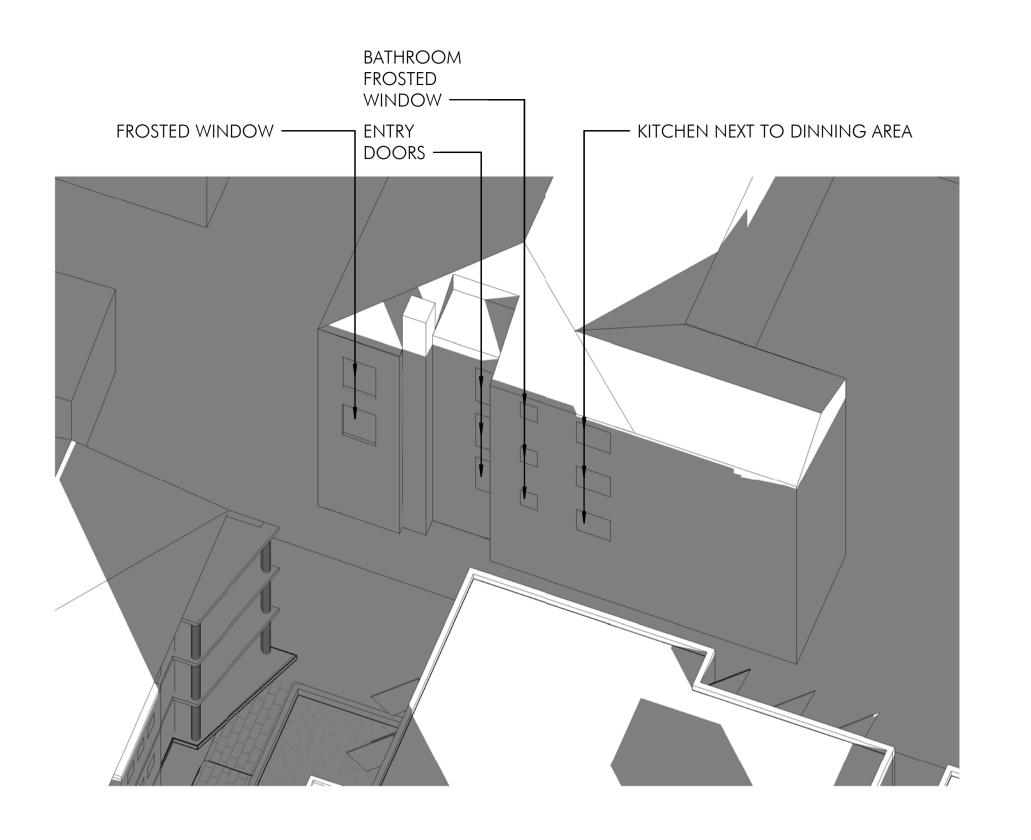

1 5A WILLIAM STREET\_WINTER\_8AM

5A WILLIAM STREET\_WINTER\_9AM

5A WILLIAM STREET\_WINTER\_10AM

5 5A WILLIAM STREET\_WINTER\_11AM

6 5A WILLIAM STREET\_WINTER\_11.30AM

Project Name
University of NSW Mulwarree Apartments Student Housing (MASH)

Project Address

1 Cowper St, Randwick NSW 2031

5A William Street Shadow Diagram Sheet

Author: Checker: Checker

Drawing Number: 10606\_DA058

5 5A WILLIAM STREET\_WINTER\_12PM

1 5A WILLIAM STREET\_WINTER\_2PM