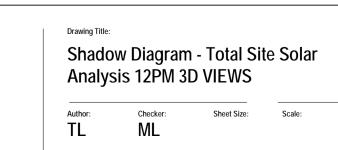

#### TOTAL SITE SOLAR ANALYSIS MID-WINTER - 21st JUNE

University of NSW Mulwarree Apartments Student Housing (MASH)

Project Address

1 Cowper St, Randwick NSW 2031

9am - View From NE

9am - View From NW

University of NSW Mulwarree Apartments Student Housing (MASH)

Project Address

1 Cowper St, Randwick NSW 2031

9am - View From N

10am - View From NE

10am - View From NW

University of NSW Mulwarree Apartments Student Housing (MASH)

Project Address

1 Cowper St, Randwick NSW 2031

Shadow Diagram - Total Site Solar Analysis 10AM 3D VIEWS

Trawing Number: 10606\_DA102

11am - View From NE

11am - View From NW

University of NSW Mulwarree Apartments Student Housing (MASH)

Project Address

1 Cowper St, Randwick NSW 2031

11am - View From N

Shadow Diagram - Total Site Solar Analysis 11AM 3D VIEWS

10606\_DA103

12pm - View From NE

12pm - View From NW

TOTAL SITE SOLAR ANALYSIS MID-WINTER - 21st JUNE

183/2018
Amended/Additional Information