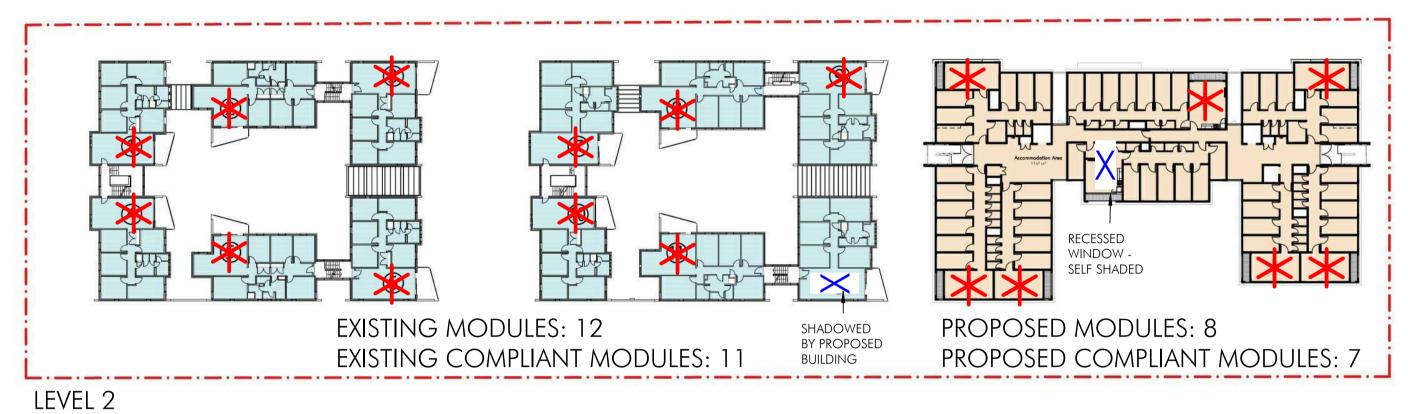

Project Name
University of NSW Mulwarree Apartments Student Housing (MASH)

Project Address

1 Cowper St, Randwick NSW 2031

**nettleton**tribe

EXISTING MODULES: 7
EXISTING COMPLIANT MODULES: 7

EXISTING COMPLIANT MODULES: 7

EXISTING COMPLIANT MODULES: 6

LEVEL 3

L3 TOTAL MODULES: 14 L3 TOTAL COMPLIANT: 13

L2 TOTAL MODULES: 20 L2 TOTAL COMPLIANT: 18

TOTAL EXISTING MULWARREE APARTMENT MODULES: 31
TOTAL EXISTING COMPLIANT MODULES: 28
EXISTING COMPLIANT %: 90%

TOTAL PROPOSED LIVING ROOM MODULES: 27
TOTAL PROPOSED COMPLIANT MODULES: 24
PROPOSED COMPLIANT %: 89%

TOTAL SITE LIVING ROOM MODULES: 58
TOTAL SITE COMPLIANT MODULES: 52
TOTAL SITE COMPLIANT %: 89.7%

LEGEND:
LIVING ROOM RECEIVES MIN. 2 HOURS DIRECT SUNLIGHT BETWEEN 9AM & 3PM ON 21 JUNE MID-WINTER

LEGEND:

LIVING ROOM RECEIVES MIN. 2 HOURS DIRECT SUNLIGHT BETWEEN 9AM & 3PM ON 21 JUNE MID-WINTER

- COMPLIANT TO ADG SOLAR ACCESS REQUIREMENT

X - NOT COMPLIANT TO ADG SOLAR ACCESS REQUIREMENT

183/2018
Amended/Additional Information

#### TOTAL SITE SOLAR ANALYSIS MID-WINTER - 21st JUNE

**EXISTING COMPLIANT MODULES: 11** 

University of NSW Mulwarree Apartments Student Housing (MASH)

Project Address

Project Address

1 Cowper St, Randwick NSW 2031