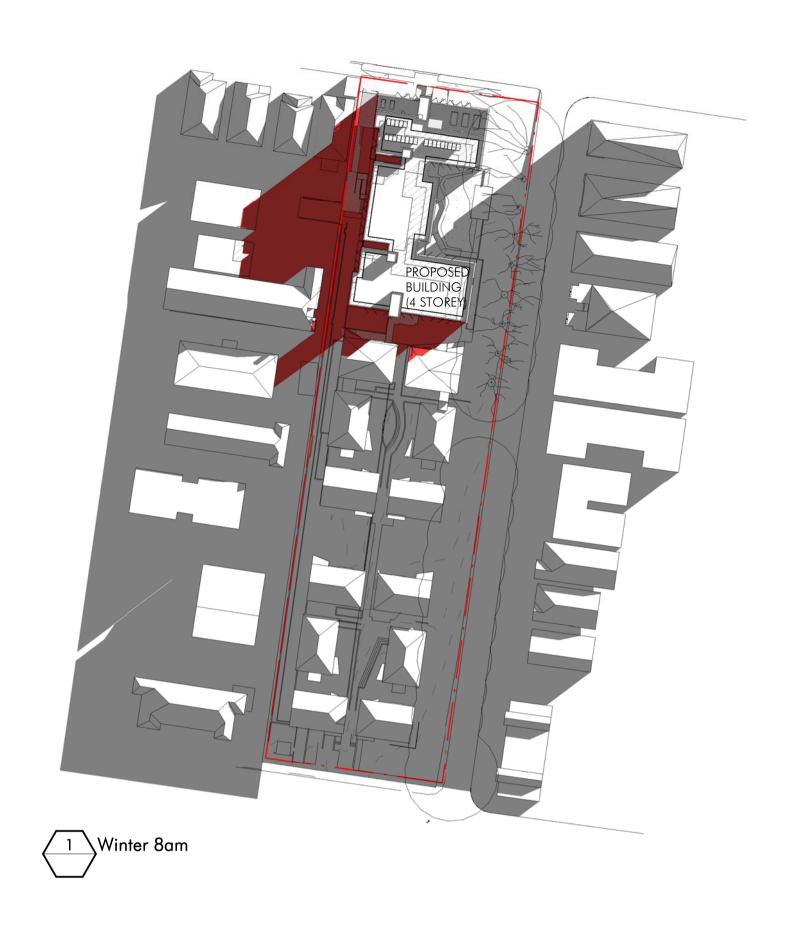

THE UNIVERSITY OF NEW SOUTH WALES

Project Name
University of NSW Mulwarree Apartments Student Housing (MASH)

Project Address

1 Cowper St, Randwick NSW 2031

Drawing Number: 10606\_DA050

**nettleton**tribe

7 MULWARREE AVE\_WINTER 11AM