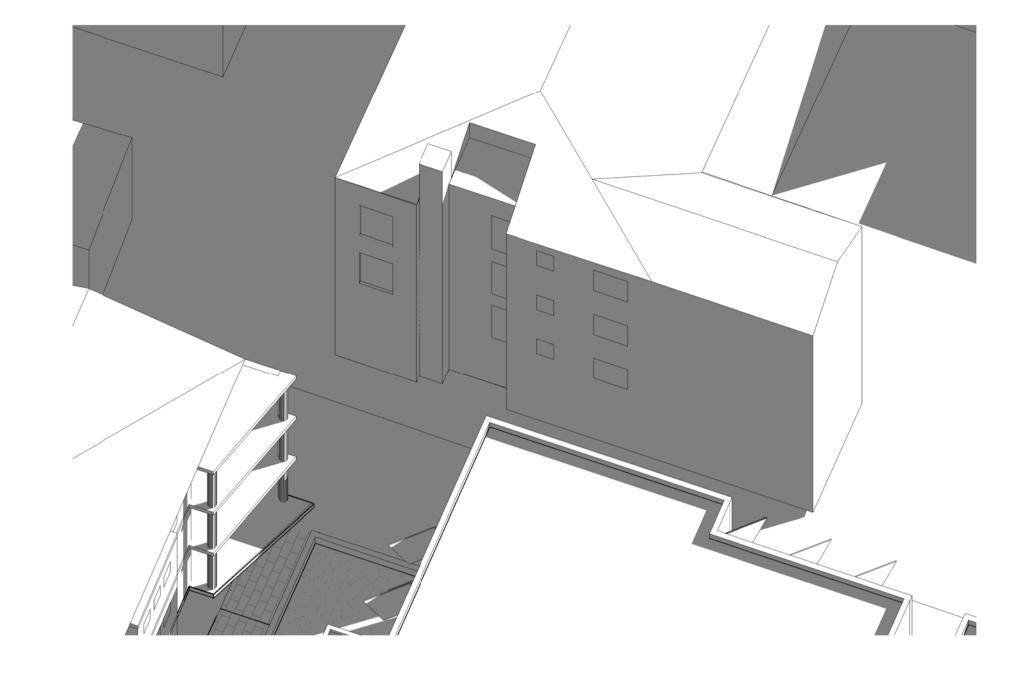

1 5A WILLIAM STREET\_WINTER\_8AM

5A WILLIAM STREET\_WINTER\_9AM

5A WILLIAM STREET\_WINTER\_10AM

5 5A WILLIAM STREET\_WINTER\_11AM

6 5A WILLIAM STREET\_WINTER\_11.30AM

Project Name
University of NSW Mulwarree Apartments Student Housing (MASH)

Project Address

1 Cowper St, Randwick NSW 2031

5A William Street Shadow Diagram Sheet

Author: Checker: Checker

Drawing Number: 10606\_DA058

5 5A WILLIAM STREET\_WINTER\_12PM

1 5A WILLIAM STREET\_WINTER\_2PM