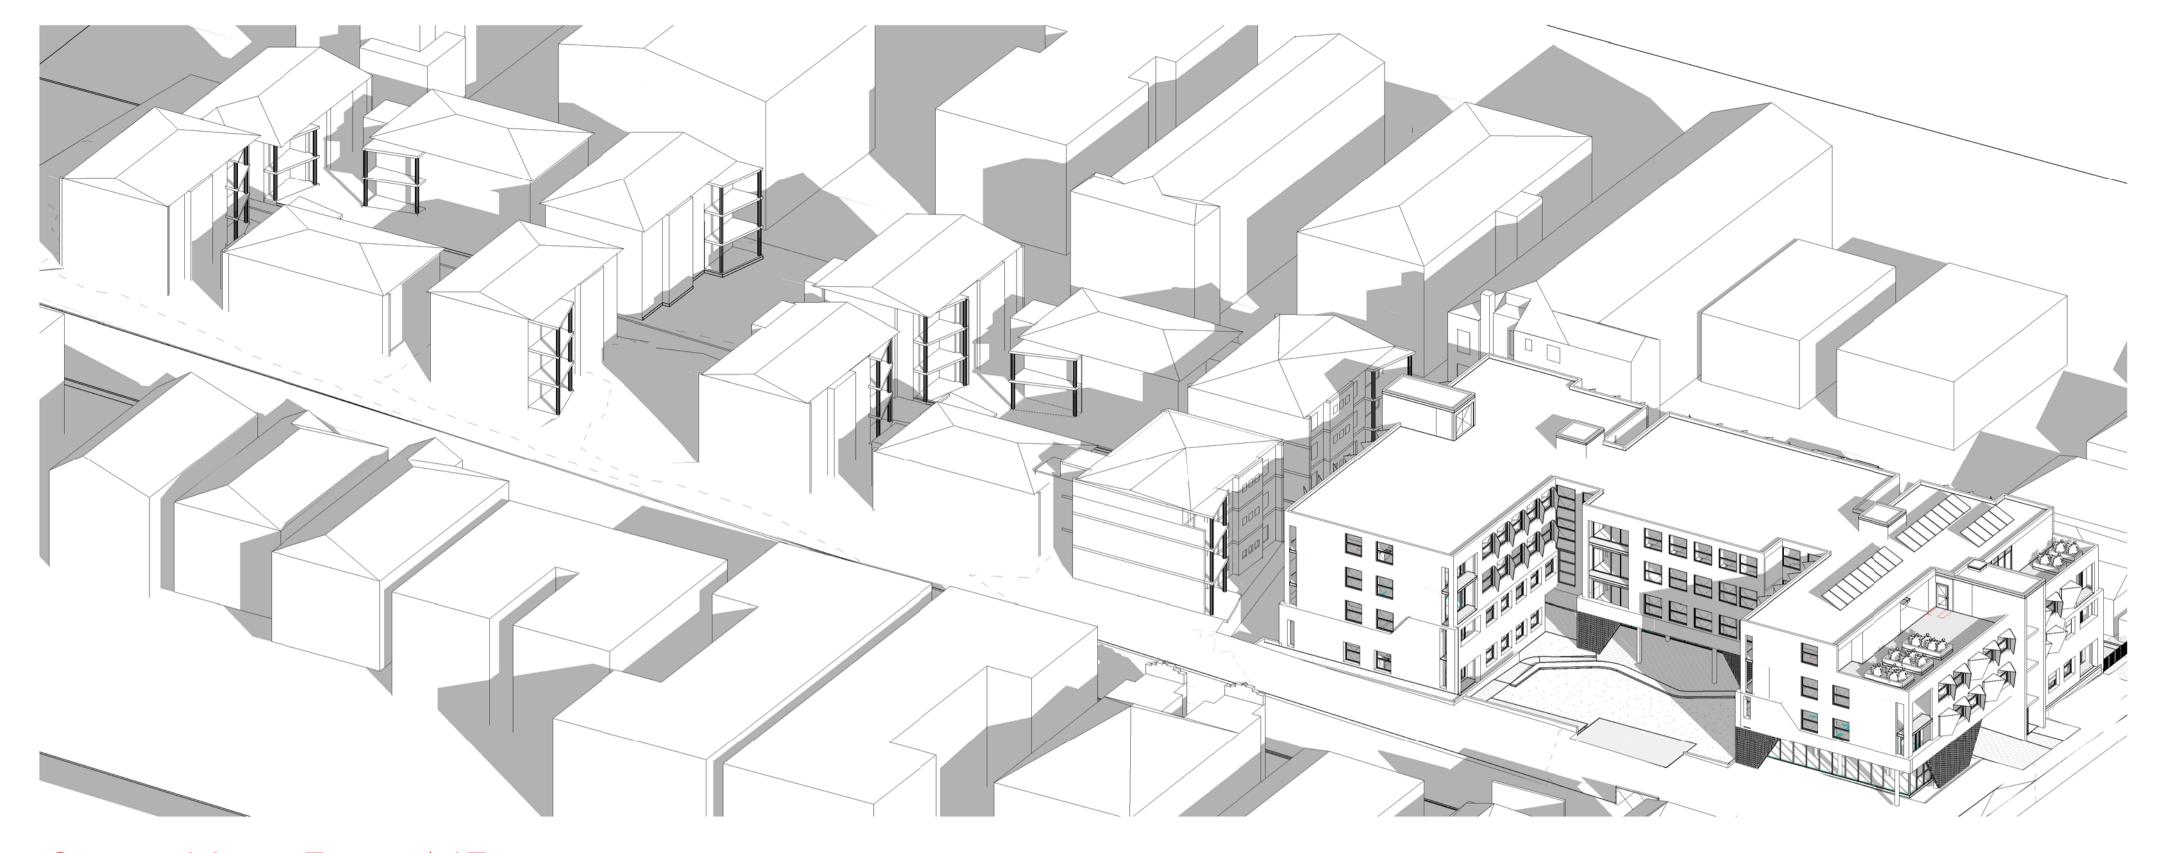

#### TOTAL SITE SOLAR ANALYSIS MID-WINTER - 21st JUNE

University of NSW Mulwarree Apartments Student Housing (MASH)

Project Address

1 Cowper St, Randwick NSW 2031

9am - View From NE

9am - View From NW

University of NSW Mulwarree Apartments Student Housing (MASH)

Project Address

1 Cowper St, Randwick NSW 2031

9am - View From N

10am - View From NE

10am - View From NW

University of NSW Mulwarree Apartments Student Housing (MASH)

Project Address

1 Cowper St, Randwick NSW 2031

Shadow Diagram - Total Site Solar Analysis 10AM 3D VIEWS

Trawing Number: 10606\_DA102

11am - View From NE

11am - View From NW

University of NSW Mulwarree Apartments Student Housing (MASH)

Project Address

1 Cowper St, Randwick NSW 2031

11am - View From N

Shadow Diagram - Total Site Solar Analysis 11AM 3D VIEWS

10606\_DA103

12pm - View From NE

12pm - View From NW

TOTAL SITE SOLAR ANALYSIS MID-WINTER - 21st JUNE

183/2018
Amended/Additional Information