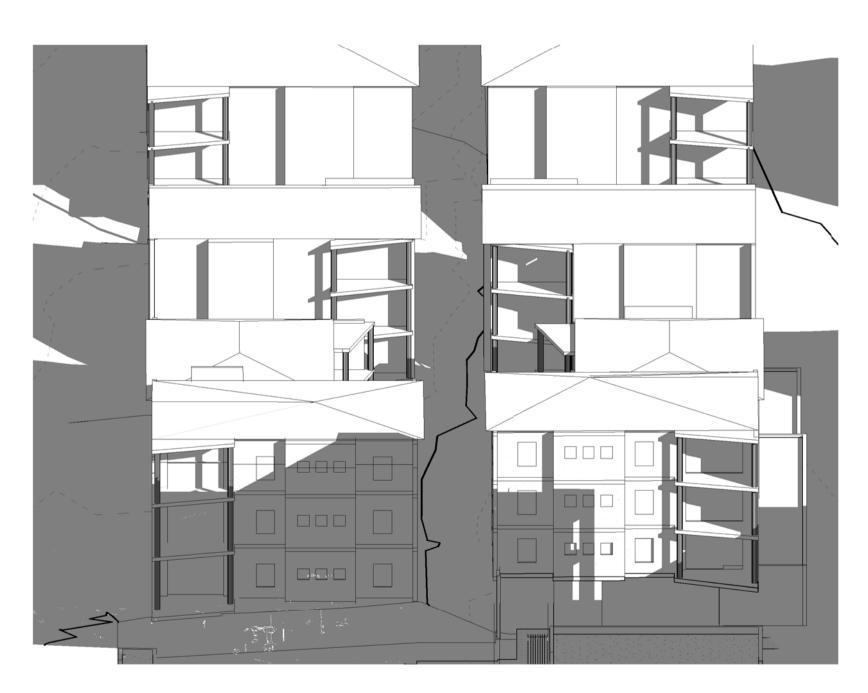

EXISTING STUDENT ACCOMMODATION TO THE SOUTH\_MID-WINTER\_11AM

6 EXISTING STUDENT ACCOMMODATION TO THE SOUTH\_MID-WINTER\_12PM

Project Name
University of NSW Mulwarree Apartments Student Housing (MASH)

Project Address

1 Cowper St, Randwick NSW 2031

Existing Student Accommodation to The South Shadow Diagram Sheet 1 Author: Drawing Number: 10606\_DA063

e: sydney@nettletontribe.com.au w: nettletontribe.com.au

 $\binom{2}{2}$  Existing student accommodation to the south\_mid-winter\_1pm