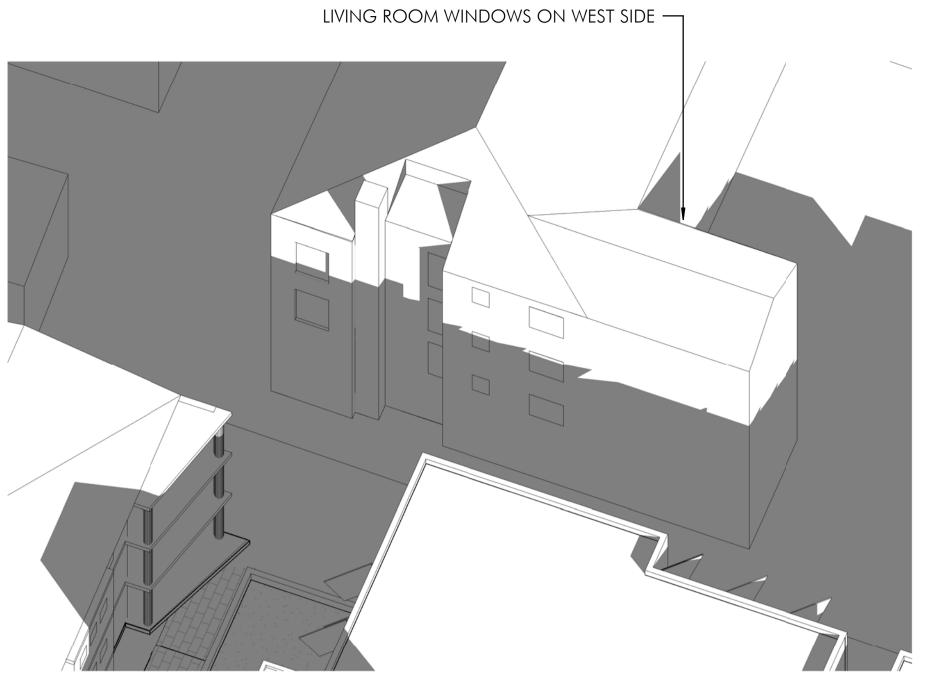

1 5A WILLIAM STREET\_WINTER\_8AM

5A WILLIAM STREET\_WINTER\_9AM

5A WILLIAM STREET\_WINTER\_10AM

5 5A WILLIAM STREET\_WINTER\_11AM

6 5A WILLIAM STREET\_WINTER\_11.30AM

Project Name
University of NSW Mulwarree Apartments Student Housing (MASH)

Project Address

1 Cowper St, Randwick NSW 2031

5A William Street Shadow Diagram Sheet

Author: Checker: Checker

Drawing Number: 10606\_DA058

5 5A WILLIAM STREET\_WINTER\_12PM

1 5A WILLIAM STREET\_WINTER\_2PM