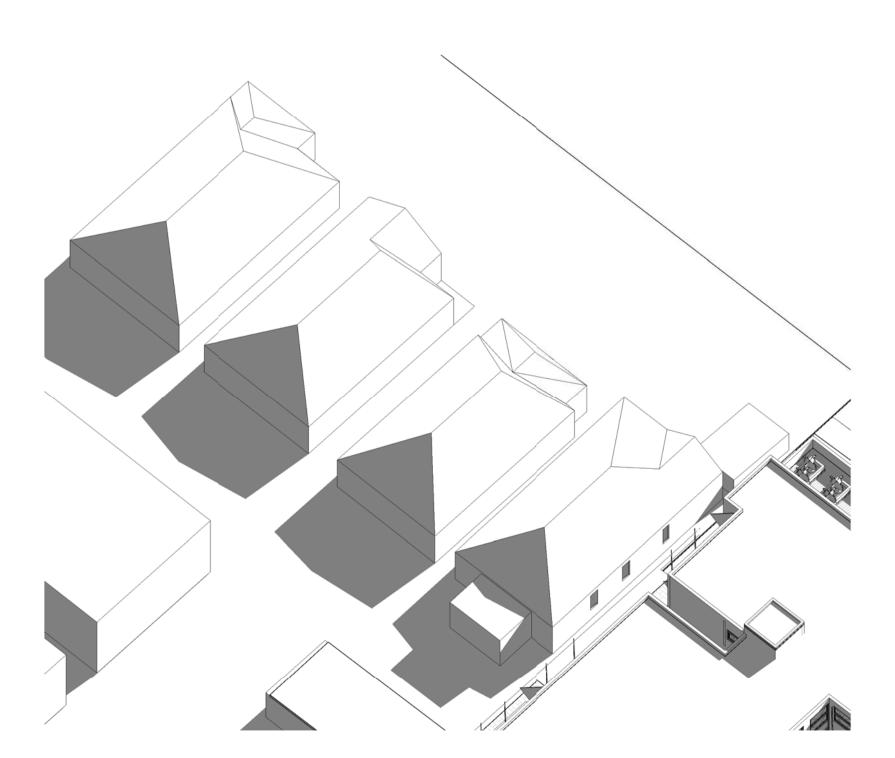

No. 31-37 KING STREET\_WINTER\_9AM

3 No. 31-37 KING STREET\_WINTER\_10AM

THE UNIVERSITY OF NEW SOUTH WALES

No. 31-37 KING STREET\_WINTER\_11AM

Project Name
University of NSW Mulwarree Apartments Student Housing (MASH)

Project Address

1 Cowper St, Randwick NSW 2031

No. 31-37 King Street Shadow Diagram Sheet 1

Drawing Number: 10606\_DA061

DEVELOPMENT APPLICATION

183/2018

nettleton tribe partnership pty ltd ABN 58 161 683 122 117 Willoughby Road, Crows Nest, NSW 2065 t +61 2 9431 6431 e: sydney@nettletontribe.com.au w: nettletontribe.com.au

3 No. 31-37 KING STREET\_WINTER\_4PM

**Randwick City Council** 17 June 2019 **Records Received** 

DEVELOPMENT APPLICATION

183/2018

**Amended/Additional Information** 

Issue
C Issue for Revised DA
B Issue for Revised DA
A Issue for Revised DA