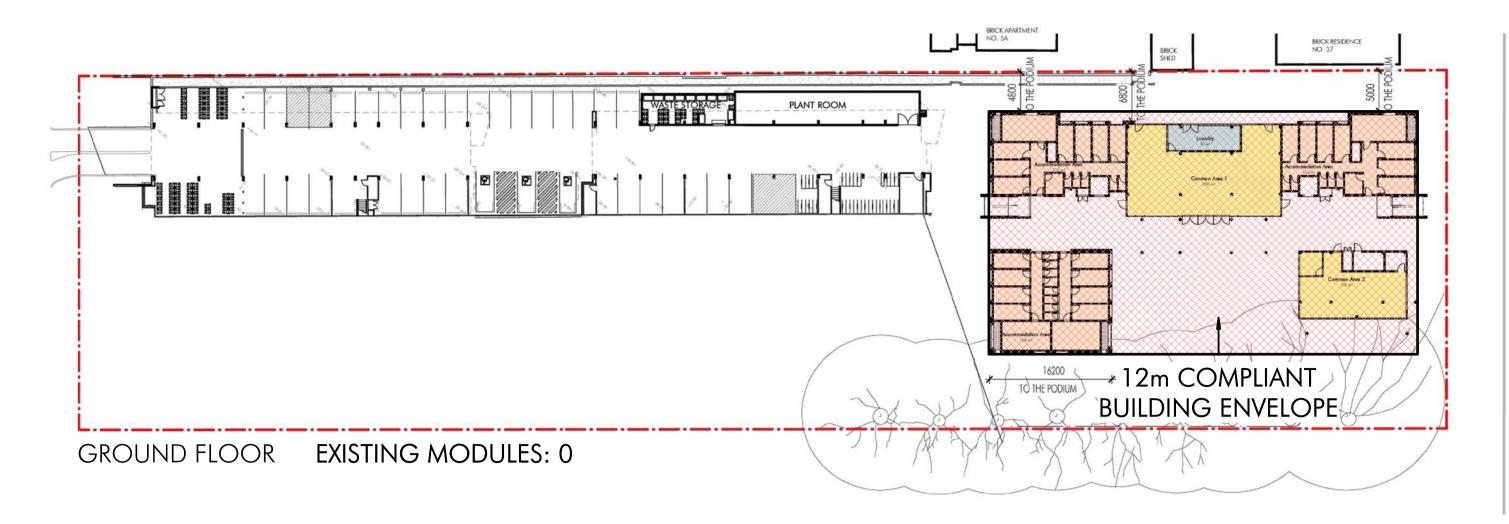

#### SOLAR ANALYSIS - 12m COMPLIANT BUILDING ENVELOPE

15600

TOTAL EXISTING MULWARREE APARTMENT LIVING ROOM MODULES: 3
TOTAL EXISTING COMPLIANT MODULES: 2

EXISTING COMPLIANT %: 90%

(EXCLUDING PROPOSED DEVELOPMENT)

LEGEND:

LIVING ROOM RECEIVES MIN. 2 HOURS DIRECT SUNLIGHT BETWEEN 9AM & 3PM ON 21 JUNE MID-WINTER

- COMPLIANT TO ADG SOLAR ACCESS REQUIREMENT

X - NOT COMPLIANT TO ADG SOLAR ACCESS REQUIREMENT

183/2018
Amended/Additional Information