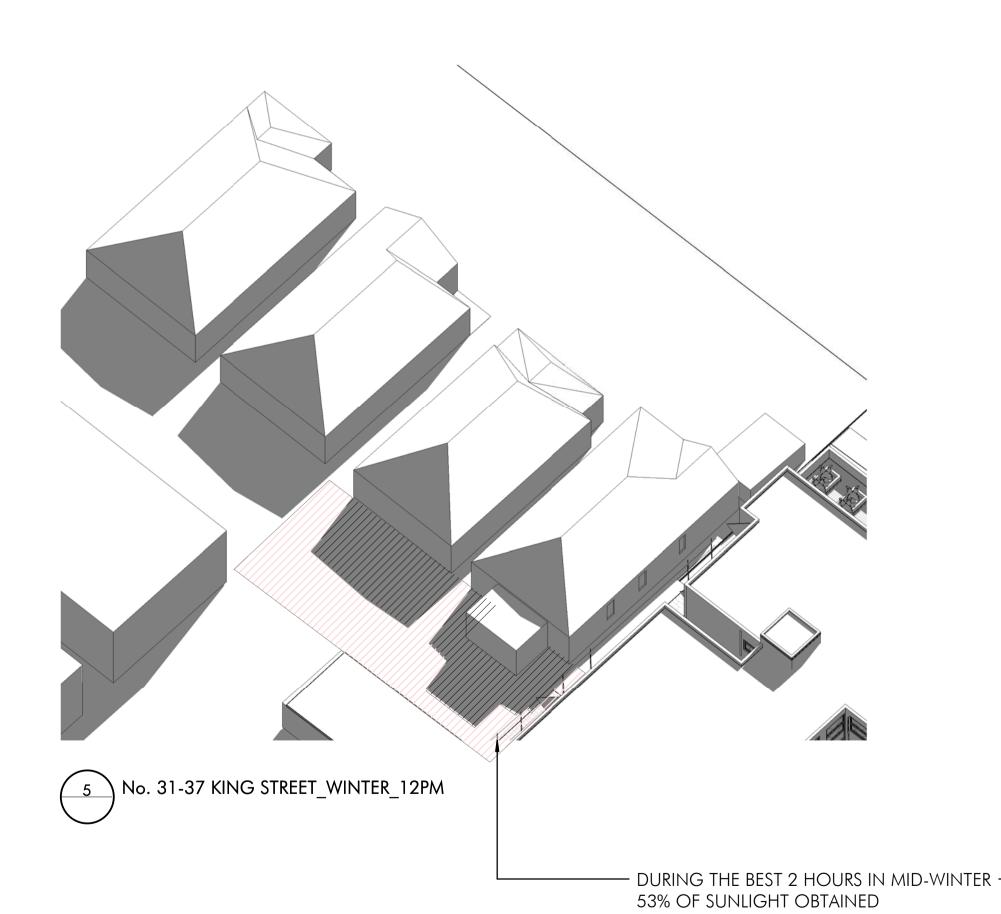

No. 31-37 KING STREET\_WINTER\_9AM

3 No. 31-37 KING STREET\_WINTER\_10AM

THE UNIVERSITY OF NEW SOUTH WALES

No. 31-37 KING STREET\_WINTER\_11AM

Project Name
University of NSW Mulwarree Apartments Student Housing (MASH)

Project Address

1 Cowper St, Randwick NSW 2031

No. 31-37 King Street Shadow Diagram Sheet 1

Drawing Number: 10606\_DA061

DEVELOPMENT APPLICATION

183/2018

nettleton tribe partnership pty ltd ABN 58 161 683 122 117 Willoughby Road, Crows Nest, NSW 2065 t +61 2 9431 6431 e: sydney@nettletontribe.com.au w: nettletontribe.com.au