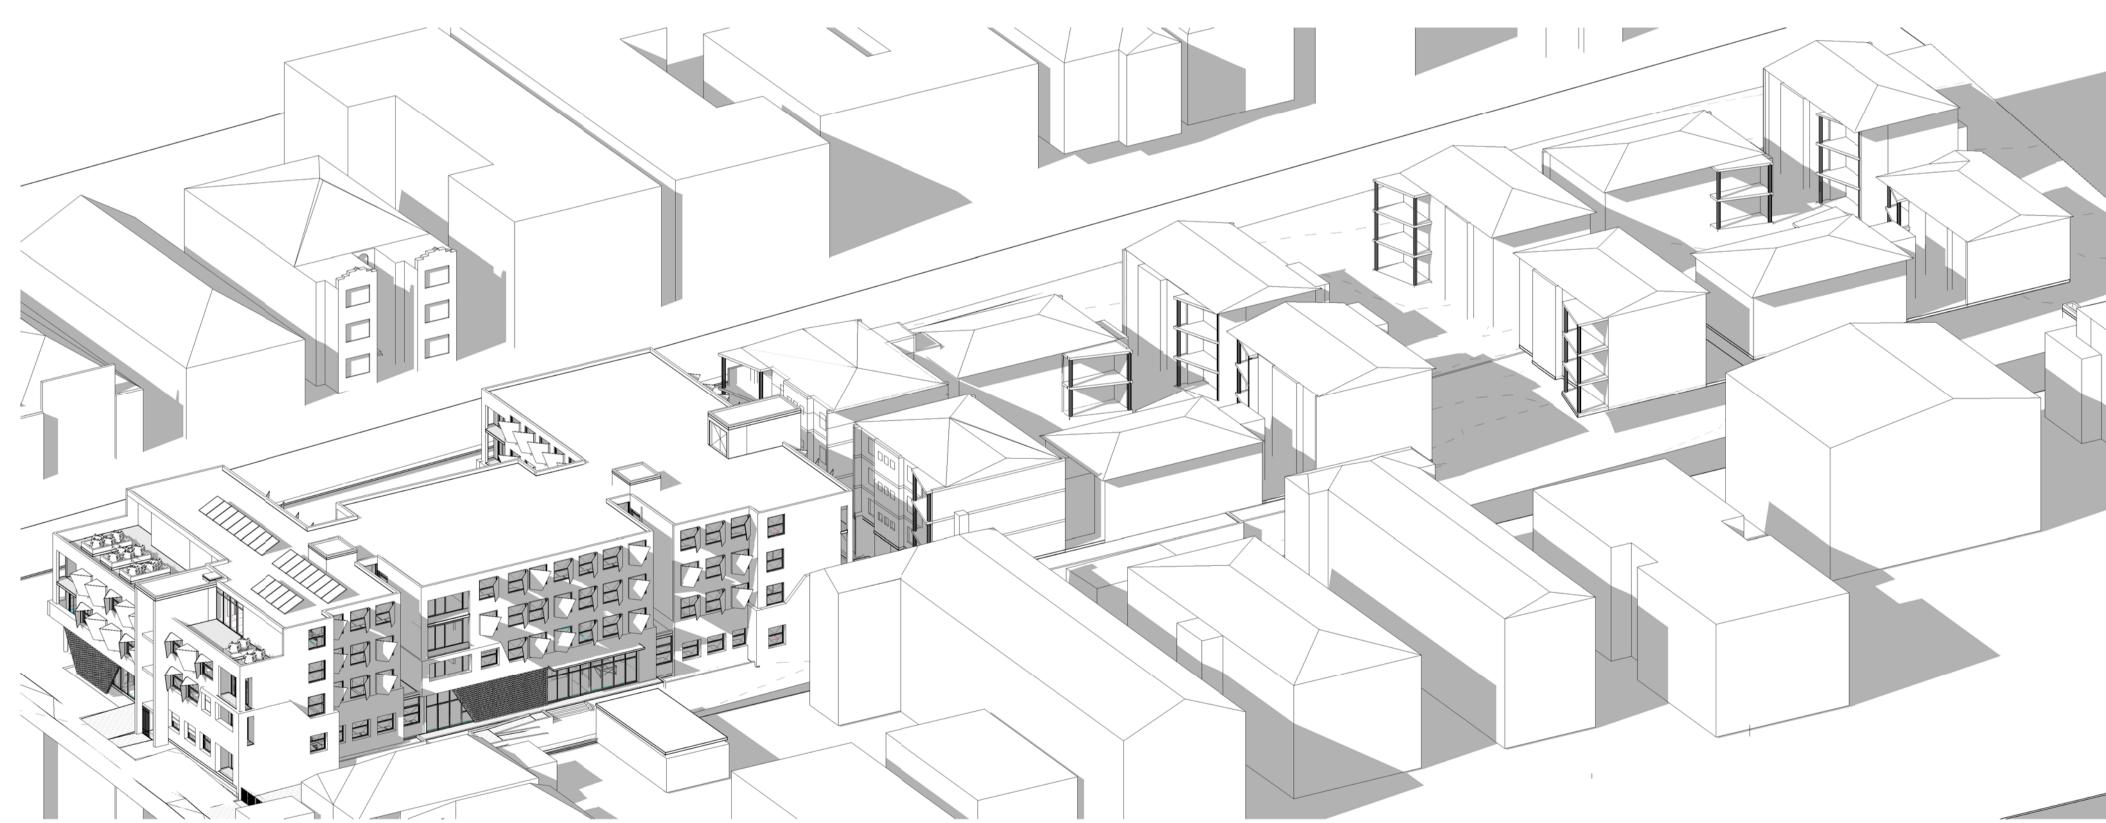

Project Name
University of NSW Mulwarree Apartments Student Housing (MASH)

Project Address

1 Cowper St, Randwick NSW 2031

**nettleton**tribe

EXISTING MODULES: 7
EXISTING COMPLIANT MODULES: 7

EXISTING COMPLIANT MODULES: 7

EXISTING COMPLIANT MODULES: 6

LEVEL 3

L3 TOTAL MODULES: 14 L3 TOTAL COMPLIANT: 13

L2 TOTAL MODULES: 20 L2 TOTAL COMPLIANT: 18

TOTAL EXISTING MULWARREE APARTMENT MODULES: 31
TOTAL EXISTING COMPLIANT MODULES: 28
EXISTING COMPLIANT %: 90%

TOTAL PROPOSED LIVING ROOM MODULES: 27
TOTAL PROPOSED COMPLIANT MODULES: 24
PROPOSED COMPLIANT %: 89%

TOTAL SITE LIVING ROOM MODULES: 58
TOTAL SITE COMPLIANT MODULES: 52
TOTAL SITE COMPLIANT %: 89.7%

LEGEND:
LIVING ROOM RECEIVES MIN. 2 HOURS DIRECT SUNLIGHT BETWEEN 9AM & 3PM ON 21 JUNE MID-WINTER