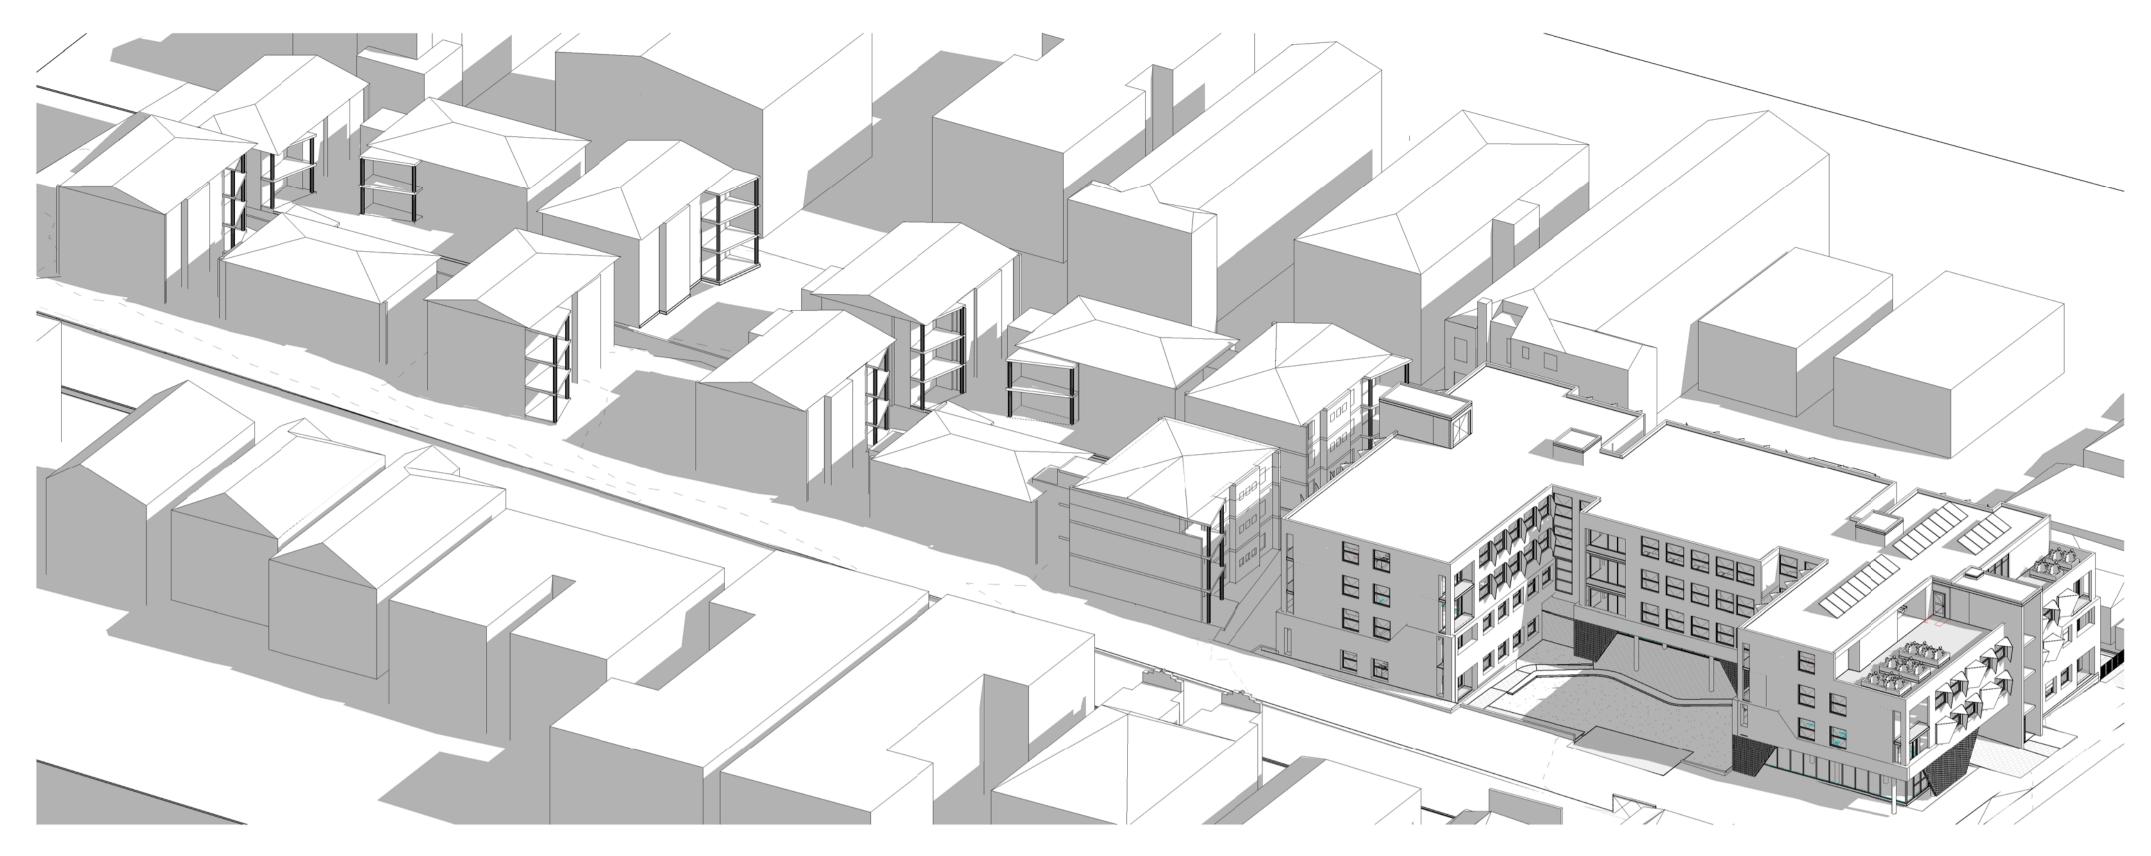

Project Name
University of NSW Mulwarree Apartments Student Housing (MASH)

Project Address

1 Cowper St, Randwick NSW 2031

**nettleton**tribe

EXISTING MODULES: 7
EXISTING COMPLIANT MODULES: 7

EXISTING COMPLIANT MODULES: 7

EXISTING COMPLIANT MODULES: 6

LEVEL 3

L3 TOTAL MODULES: 14 L3 TOTAL COMPLIANT: 13

L2 TOTAL MODULES: 20 L2 TOTAL COMPLIANT: 18

TOTAL EXISTING MULWARREE APARTMENT MODULES: 31
TOTAL EXISTING COMPLIANT MODULES: 28
EXISTING COMPLIANT %: 90%

TOTAL PROPOSED LIVING ROOM MODULES: 27
TOTAL PROPOSED COMPLIANT MODULES: 24
PROPOSED COMPLIANT %: 89%

TOTAL SITE LIVING ROOM MODULES: 58
TOTAL SITE COMPLIANT MODULES: 52
TOTAL SITE COMPLIANT %: 89.7%

LEGEND:
LIVING ROOM RECEIVES MIN. 2 HOURS DIRECT SUNLIGHT BETWEEN 9AM & 3PM ON 21 JUNE MID-WINTER