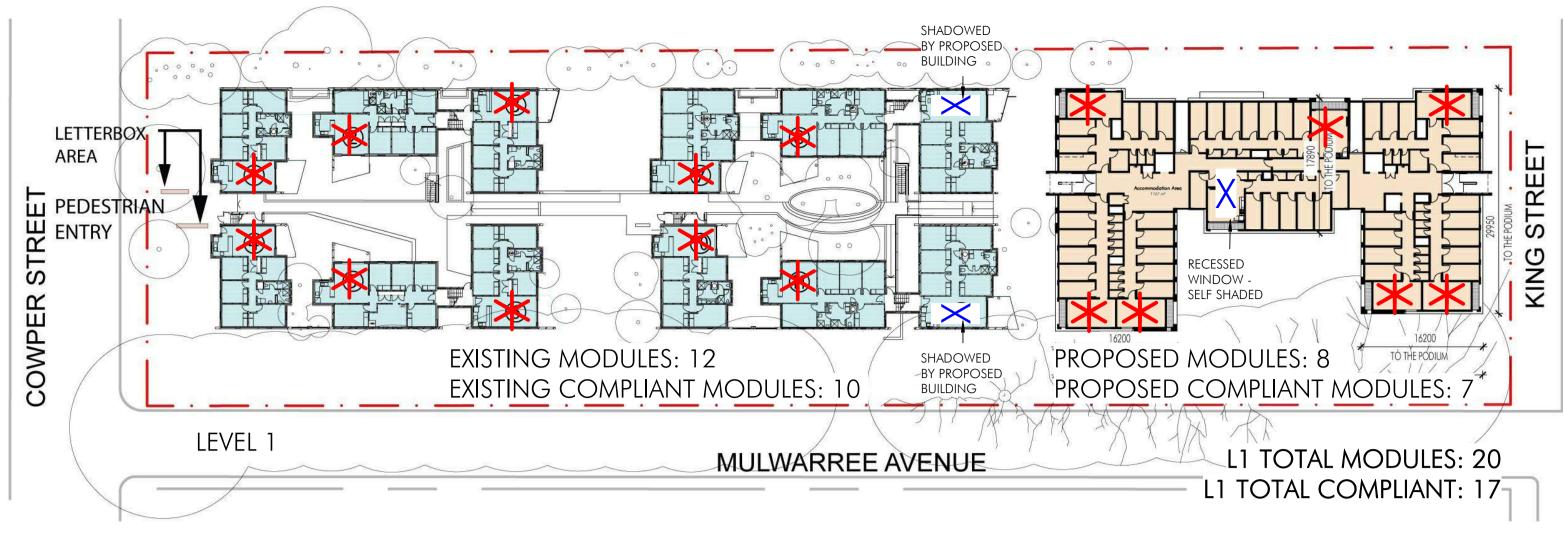

31

Future Development Along King St Shadow Diagrams Sheet 1

10606\_DA067

**nettleton**tribe nettleton tribe partnership pty ltd ABN 58 161 683 122

DEVELOPMENT APPLICATION

183/2018

**Amended/Additional Information** 

Randwick City Council 17 June 2019

117 Willoughby Road, Crows Nest, NSW 2065 t +61 2 9431 6431 e: sydney@nettletontribe.com.au w: nettletontribe.com.au







3 FUTURE DEVELOPMENT ALONG KING ST\_WINTER\_2PM



FUTURE DEVELOPMENT ALONG KING ST\_WINTER\_3PM



5 FUTURE DEVELOPMENT ALONG KING ST\_WINTER\_4PM

DEVELOPMENT APPLICATION 183/2018 Amended/Additional Information Randwick City Council 17 June 2019 Records Received



Project Name
University of NSW Mulwarree Apartments Student Housing (MASH)

Project Address

1 Cowper St, Randwick NSW 2031



**nettleton**tribe







EXISTING MODULES: 7
EXISTING COMPLIANT MODULES: 7

EXISTING COMPLIANT MODULES: 7

EXISTING COMPLIANT MODULES: 6

LEVEL 3

L3 TOTAL MODULES: 14 L3 TOTAL COMPLIANT: 13

L2 TOTAL MODULES: 20 L2 TOTAL COMPLIANT: 18

TOTAL EXISTING MULWARREE APARTMENT MODULES: 31
TOTAL EXISTING COMPLIANT MODULES: 28
EXISTING COMPLIANT %: 90%

TOTAL PROPOSED LIVING ROOM MODULES: 27
TOTAL PROPOSED COMPLIANT MODULES: 24
PROPOSED COMPLIANT %: 89%

TOTAL SITE LIVING ROOM MODULES: 58
TOTAL SITE COMPLIANT MODULES: 52
TOTAL SITE COMPLIANT %: 89.7%

LEGEND:
LIVING ROOM RECEIVES MIN. 2 HOURS DIRECT SUNLIGHT BETWEEN 9AM & 3PM ON 21 JUNE MID-WINTER



183/2018
Amended/Additional Information

Randwick City Council
17 June 2019
Records Received

#### TOTAL SITE SOLAR ANALYSIS MID-WINTER - 21st JUNE





University of NSW