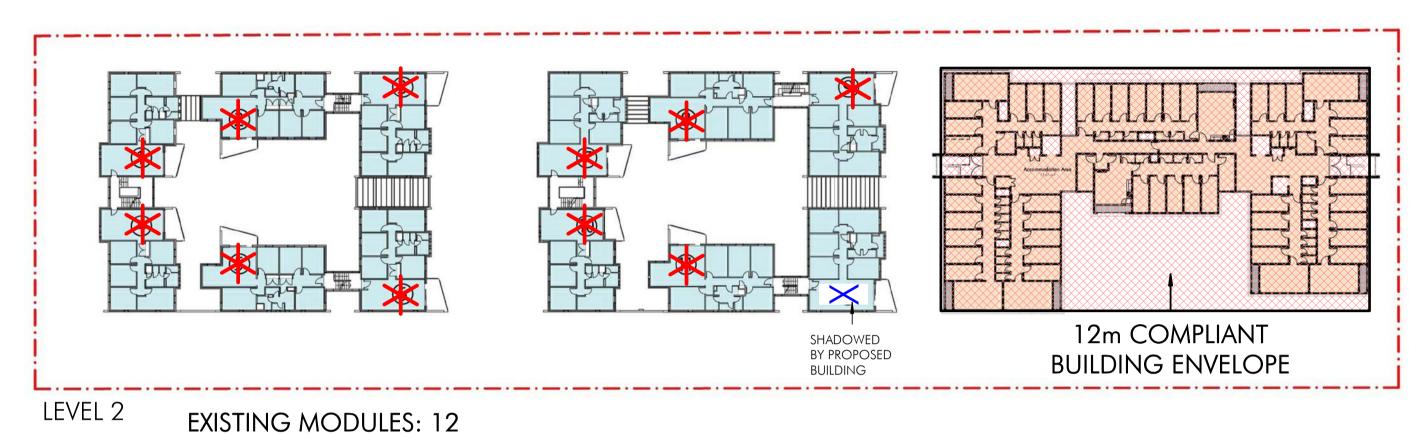

Project Name
University of NSW Mulwarree Apartments Student Housing (MASH)

Project Address

1 Cowper St, Randwick NSW 2031

**nettleton**tribe

EXISTING MODULES: 7
EXISTING COMPLIANT MODULES: 7

EXISTING COMPLIANT MODULES: 7

EXISTING COMPLIANT MODULES: 6

LEVEL 3

L3 TOTAL MODULES: 14 L3 TOTAL COMPLIANT: 13

L2 TOTAL MODULES: 20 L2 TOTAL COMPLIANT: 18

TOTAL EXISTING MULWARREE APARTMENT MODULES: 31
TOTAL EXISTING COMPLIANT MODULES: 28
EXISTING COMPLIANT %: 90%

LEGEND:

LIVING ROOM RECEIVES MIN. 2 HOURS DIRECT SUNLIGHT BETWEEN 9AM & 3PM ON 21 JUNE MID-WINTER

- COMPLIANT TO ADG SOLAR ACCESS REQUIREMENT

X - NOT COMPLIANT TO ADG SOLAR ACCESS REQUIREMENT

183/2018
Amended/Additional Information