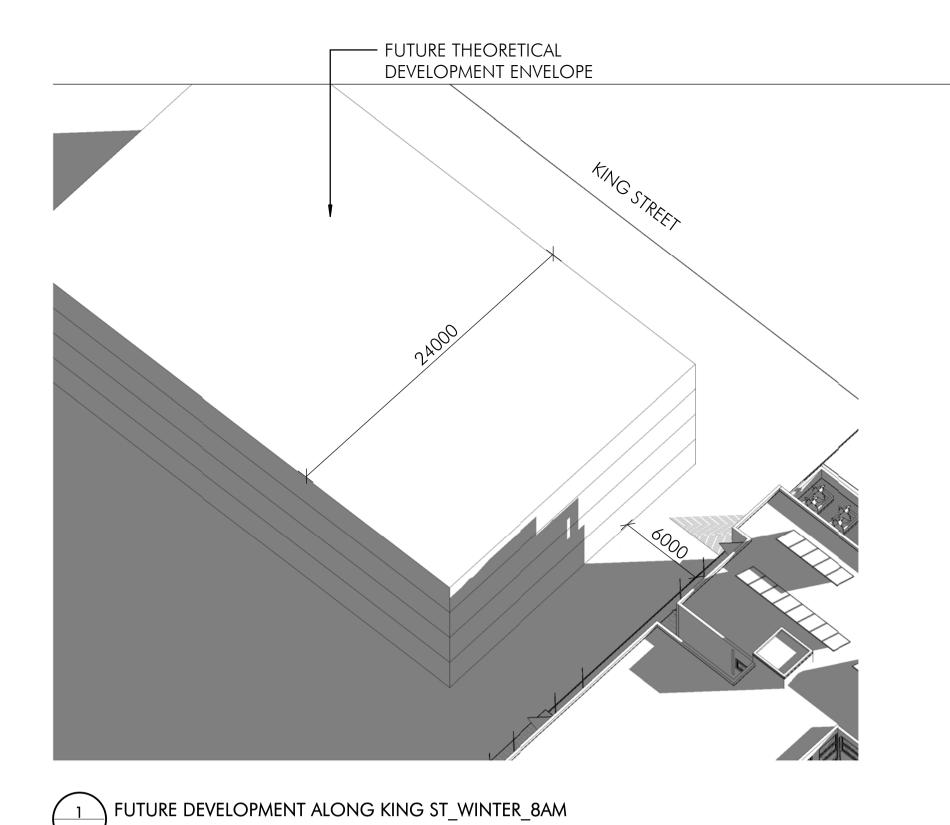

1 Cowper St, Randwick NSW 2031

3 FUTURE DEVELOPMENT ALONG KING ST\_WINTER\_9.30AM

**Records Received** 6 FUTURE DEVELOPMENT ALONG KING ST\_WINTER\_11.30AM

FUTURE DEVELOPMENT ALONG KING ST\_WINTER\_11AM

FUTURE DEVELOPMENT ALONG KING ST\_WINTER\_10AM

Project Name
University of NSW Mulwarree Apartments Student Housing (MASH)

Project Address

1 Cowper St, Randwick NSW 2031

Future Development Along King St Shadow Diagrams Sheet 1

10606\_DA067

**nettleton**tribe nettleton tribe partnership pty ltd ABN 58 161 683 122