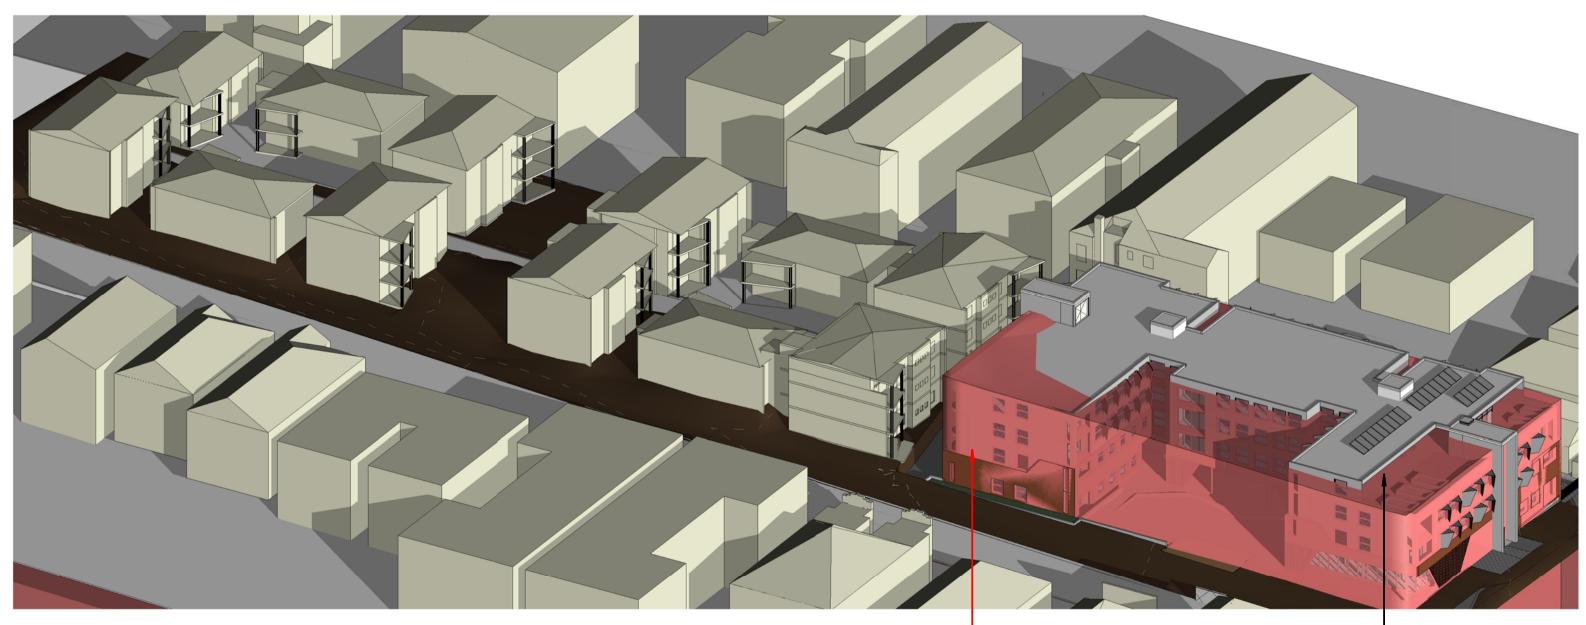

12m COMPLIANT
BUILDING ENVELOPE
SHADED IN RED

PROPOSED DA
(MINUS ROOF PLANT)
SHOWN ONLY
FOR COMPARISON

#### SOLAR ANALYSIS - 12m COMPLIANT BUILDING ENVELOPE

15600

TOTAL EXISTING MULWARREE APARTMENT LIVING ROOM MODULES: 3
TOTAL EXISTING COMPLIANT MODULES: 2

EXISTING COMPLIANT %: 90%

(EXCLUDING PROPOSED DEVELOPMENT)