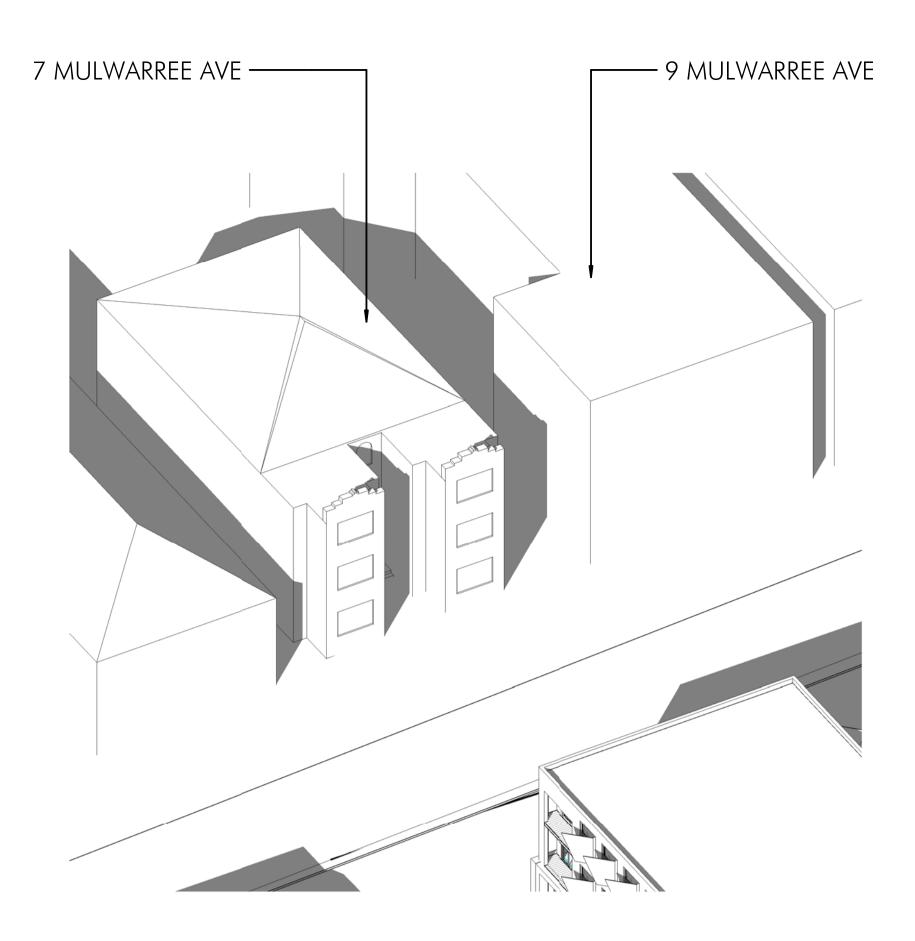

THE UNIVERSITY OF NEW SOUTH WALES

Project Name
University of NSW Mulwarree Apartments Student Housing (MASH)

Project Address

1 Cowper St, Randwick NSW 2031

Drawing Number: 10606\_DA050

**nettleton**tribe

7 MULWARREE AVE\_WINTER 11AM

2 7 MULWARREE AVE\_WINTER 9AM

3 7 MULWARREE AVE\_WINTER 10AM

6 7 MULWARREE AVE\_WINTER 1PM

Project Name
University of NSW Mulwarree Apartments Student Housing (MASH)

Project Address

1 Cowper St, Randwick NSW 2031

10606\_DA056

nettleton tribe partnership pty ltd ABN 58 161 683 122 117 Willoughby Road, Crows Nest, NSW 2065 t +61 2 9431 6431 e: sydney@nettletontribe.com.au w: nettletontribe.com.au

7 MULWARREE AVE

7 MULWARREE AVE\_WINTER 3PM

9 MULWARREE AVE

3 7 MULWARREE AVE\_WINTER 4PM

DEVELOPMENT APPLICATION 183/2018 **Amended/Additional Information** 

Randwick City Council 17 June 2019 Records Received

THE UNIVERSITY OF NEW SOUTH WALES

| Issue | Description          | Date       |
|-------|----------------------|------------|
| С     | Issue for Revised DA | 20/05/2019 |
| В     | Issue for Revised DA | 18.01.19   |
| A     | Issue for Revised DA | 14.08.18   |
|       |                      |            |
|       |                      |            |
|       |                      |            |
|       |                      |            |
|       |                      |            |
|       |                      |            |
|       |                      |            |
|       |                      |            |
|       |                      |            |
|       |                      |            |
|       |                      |            |
|       |                      |            |