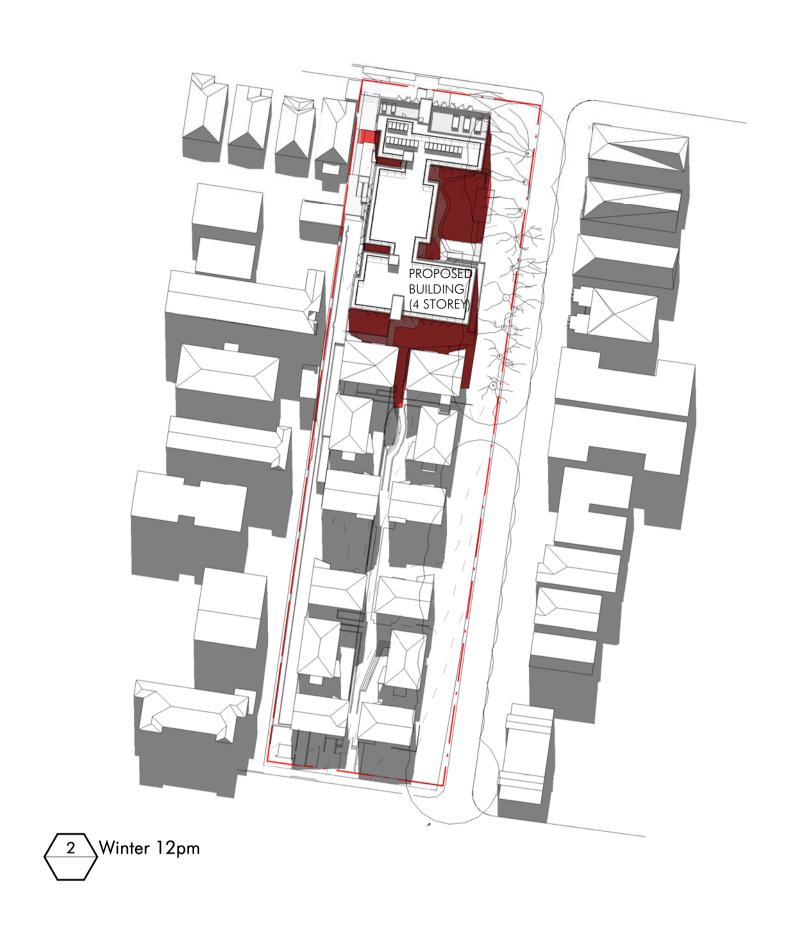

THE UNIVERSITY OF NEW SOUTH WALES

Project Name
University of NSW Mulwarree Apartments Student Housing (MASH)

Project Address

1 Cowper St, Randwick NSW 2031

Drawing Number: 10606\_DA050

**nettleton**tribe

7 MULWARREE AVE\_WINTER 11AM