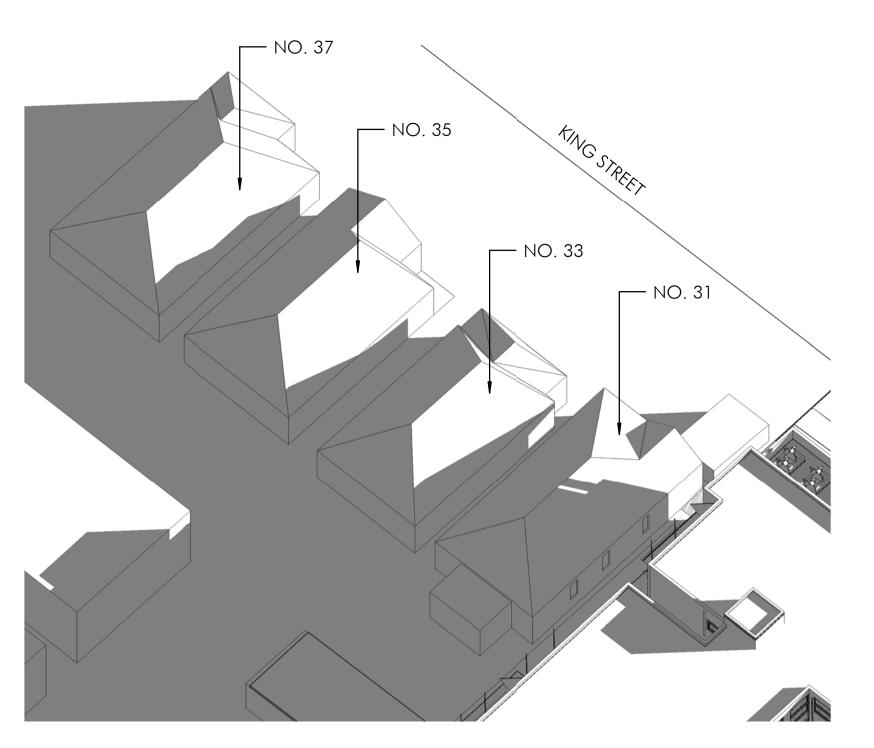

No. 31-37 KING STREET\_WINTER\_9AM

3 No. 31-37 KING STREET\_WINTER\_10AM

THE UNIVERSITY OF NEW SOUTH WALES

No. 31-37 KING STREET\_WINTER\_11AM

Project Name
University of NSW Mulwarree Apartments Student Housing (MASH)

Project Address

1 Cowper St, Randwick NSW 2031

No. 31-37 King Street Shadow Diagram Sheet 1

Drawing Number: 10606\_DA061

DEVELOPMENT APPLICATION

183/2018

nettleton tribe partnership pty ltd ABN 58 161 683 122 117 Willoughby Road, Crows Nest, NSW 2065 t +61 2 9431 6431 e: sydney@nettletontribe.com.au w: nettletontribe.com.au