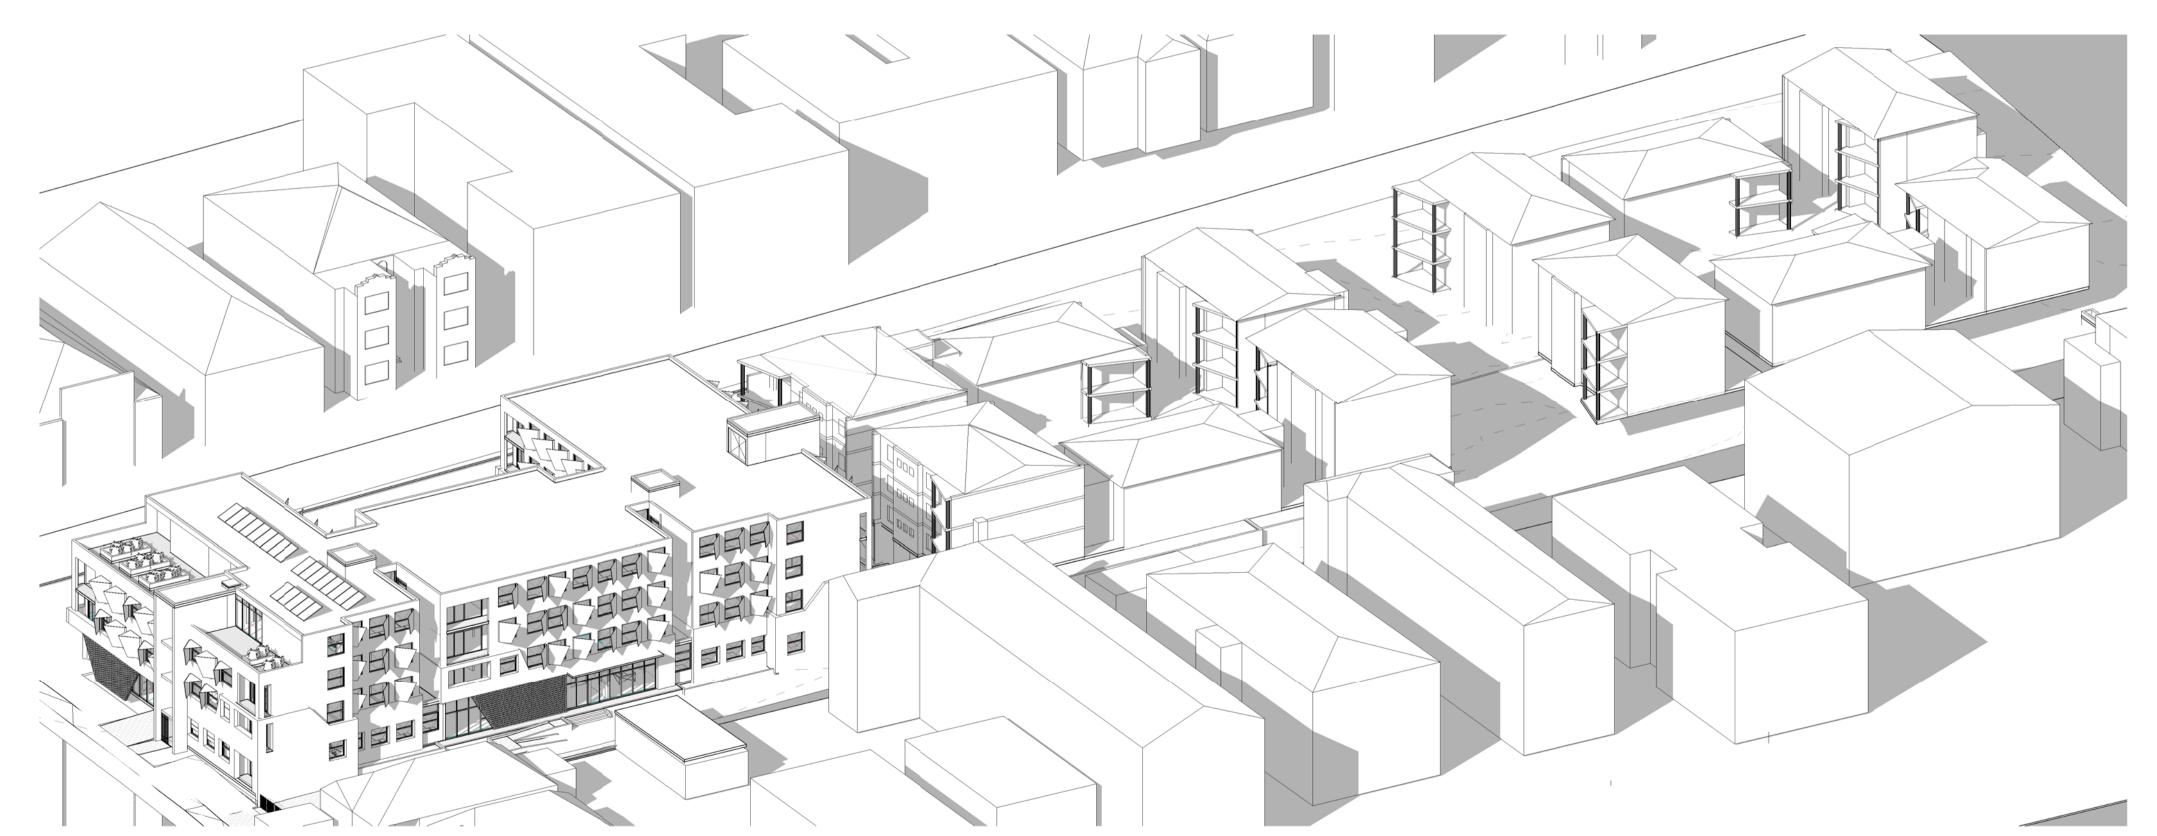

#### TOTAL SITE SOLAR ANALYSIS MID-WINTER - 21st JUNE

University of NSW Mulwarree Apartments Student Housing (MASH)

Project Address

1 Cowper St, Randwick NSW 2031

9am - View From NE

9am - View From NW

University of NSW Mulwarree Apartments Student Housing (MASH)

Project Address

1 Cowper St, Randwick NSW 2031

9am - View From N

10am - View From NE

10am - View From NW

University of NSW Mulwarree Apartments Student Housing (MASH)

Project Address

1 Cowper St, Randwick NSW 2031

Shadow Diagram - Total Site Solar Analysis 10AM 3D VIEWS

Trawing Number: 10606\_DA102

11am - View From NE

11am - View From NW

University of NSW Mulwarree Apartments Student Housing (MASH)

Project Address

1 Cowper St, Randwick NSW 2031

11am - View From N

Shadow Diagram - Total Site Solar Analysis 11AM 3D VIEWS

10606\_DA103

12pm - View From NE

12pm - View From NW

TOTAL SITE SOLAR ANALYSIS MID-WINTER - 21st JUNE

183/2018
Amended/Additional Information