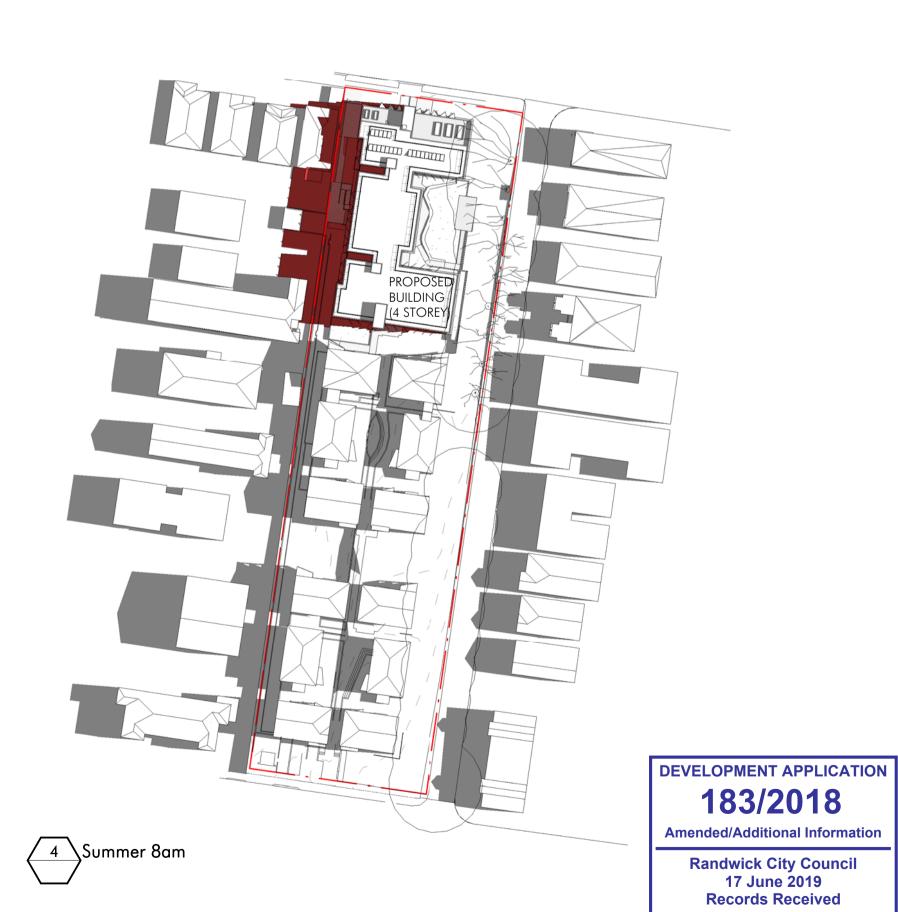

Project Name

University of NSW Mulwarree Apartments Student Housing (MASH)

Project Address

1 Cowper St, Randwick NSW 2031

Drawing Number: 10606\_DA057

117 Willoughby Road, Crows Nest, NSW 2065 t +61 2 9431 6431 e: sydney@nettletontribe.com.au w: nettletontribe.com.au