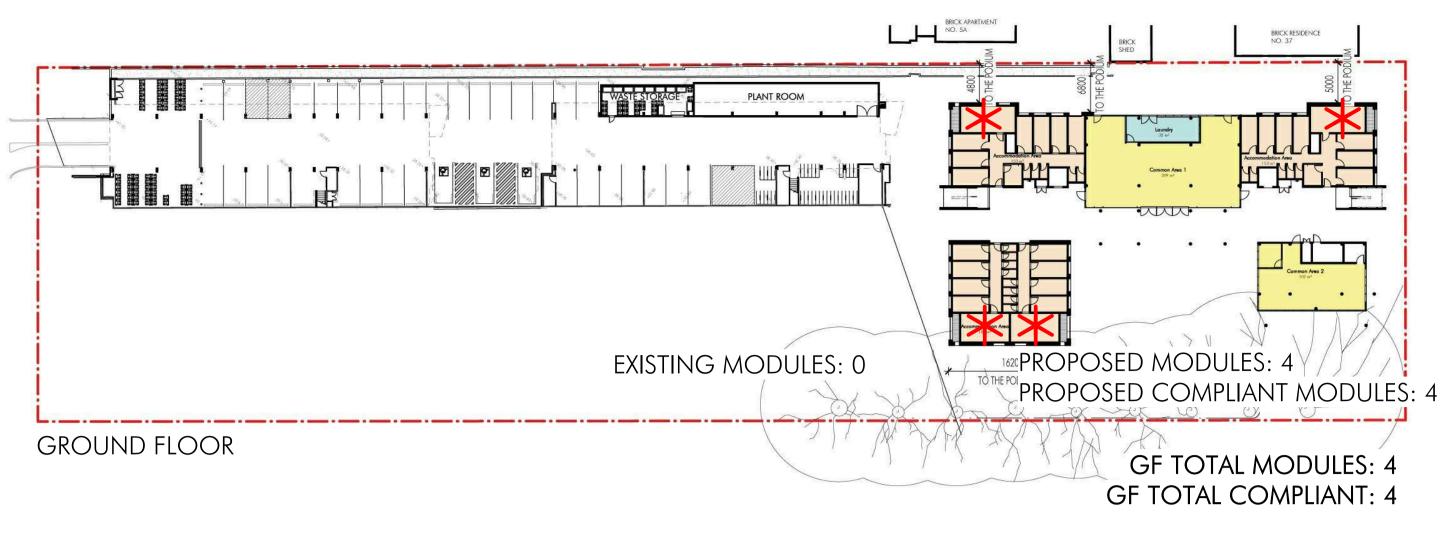

2031

Future Development Along King St Shadow Diagrams Sheet 1

10606\_DA067

**nettleton**tribe nettleton tribe partnership pty ltd ABN 58 161 683 122

DEVELOPMENT APPLICATION

183/2018

**Amended/Additional Information** 

Randwick City Council 17 June 2019

117 Willoughby Road, Crows Nest, NSW 2065 t +61 2 9431 6431 e: sydney@nettletontribe.com.au w: nettletontribe.com.au







3 FUTURE DEVELOPMENT ALONG KING ST\_WINTER\_2PM



FUTURE DEVELOPMENT ALONG KING ST\_WINTER\_3PM



5 FUTURE DEVELOPMENT ALONG KING ST\_WINTER\_4PM

DEVELOPMENT APPLICATION 183/2018 Amended/Additional Information Randwick City Council 17 June 2019 Records Received



Project Name
University of NSW Mulwarree Apartments Student Housing (MASH)

Project Address

1 Cowper St, Randwick NSW 2031



**nettleton**tribe







EXISTING MODULES: 7
EXISTING COMPLIANT MODULES: 7

EXISTING COMPLIANT MODULES: 7

EXISTING COMPLIANT MODULES: 6

LEVEL 3

L3 TOTAL MODULES: 14 L3 TOTAL COMPLIANT: 13

L2 TOTAL MODULES: 20 L2 TOTAL COMPLIANT: 18

TOTAL EXISTING MULWARREE APARTMENT MODULES: 31
TOTAL EXISTING COMPLIANT MODULES: 28
EXISTING COMPLIANT %: 90%

TOTAL PROPOSED LIVING ROOM MODULES: 27
TOTAL PROPOSED COMPLIANT MODULES: 24
PROPOSED COMPLIANT %: 89%

TOTAL SITE LIVING ROOM MODULES: 58
TOTAL SITE COMPLIANT MODULES: 52
TOTAL SITE COMPLIANT %: 89.7%

LEGEND:
LIVING ROOM RECEIVES MIN. 2 HOURS DIRECT SUNLIGHT BETWEEN 9AM & 3PM ON 21 JUNE MID-WINTER



183/2018
Amended/Additional Information

Randwick City Council
17 June 2019
Records Received

#### TOTAL SITE SOLAR ANALYSIS MID-WINTER - 21st JUNE





University of N