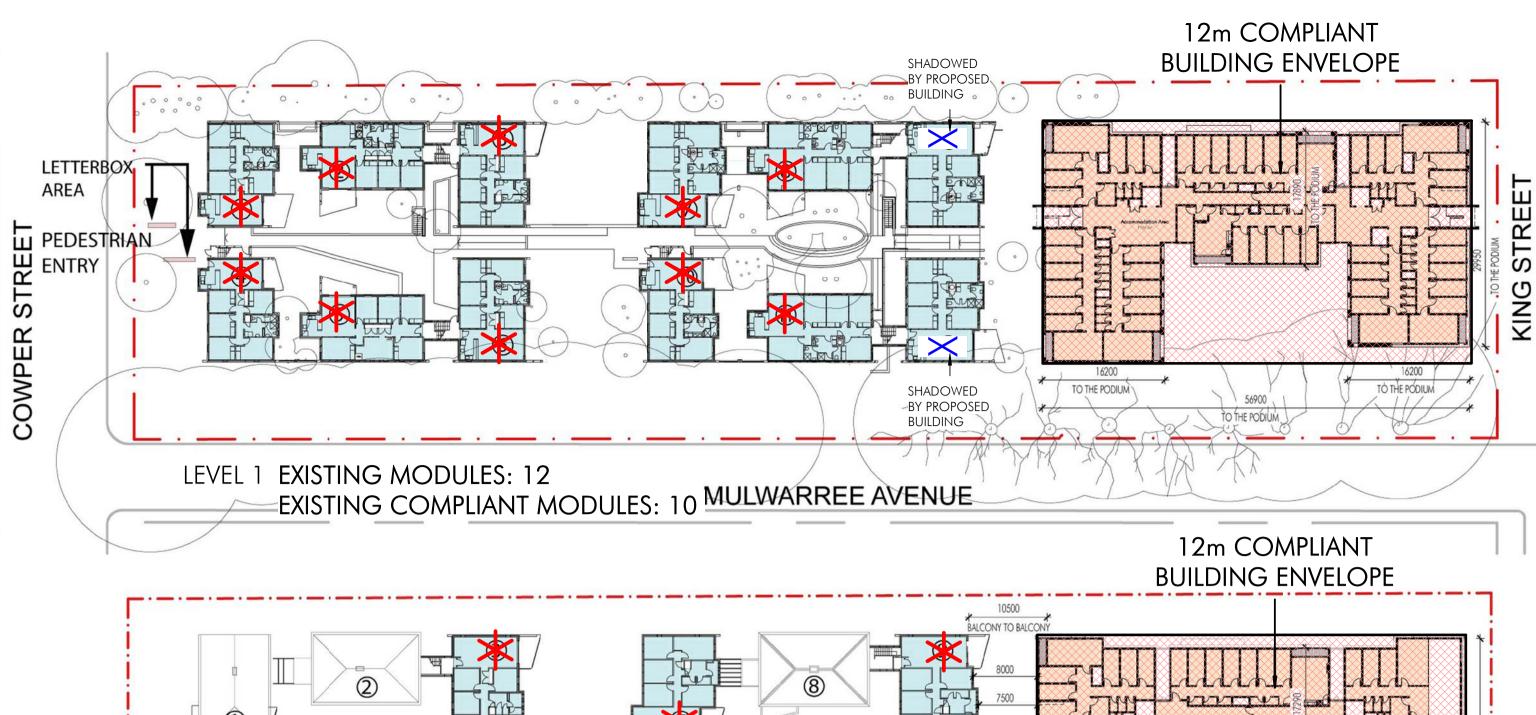

#### TOTAL SITE SOLAR ANALYSIS MID-WINTER - 21st JUNE

**EXISTING COMPLIANT MODULES: 11** 

University of NSW Mulwarree Apartments Student Housing (MASH)

Project Address

Project Address

1 Cowper St, Randwick NSW 2031

LEGEND:

LIVING ROOM RECEIVES MIN. 2 HOURS DIRECT SUNLIGHT BETWEEN 9AM & 3PM ON 21 JUNE MID-WINTER

- COMPLIANT TO ADG SOLAR ACCESS REQUIREMENT

X - NOT COMPLIANT TO ADG SOLAR ACCESS REQUIREMENT

183/2018
Amended/Additional Information